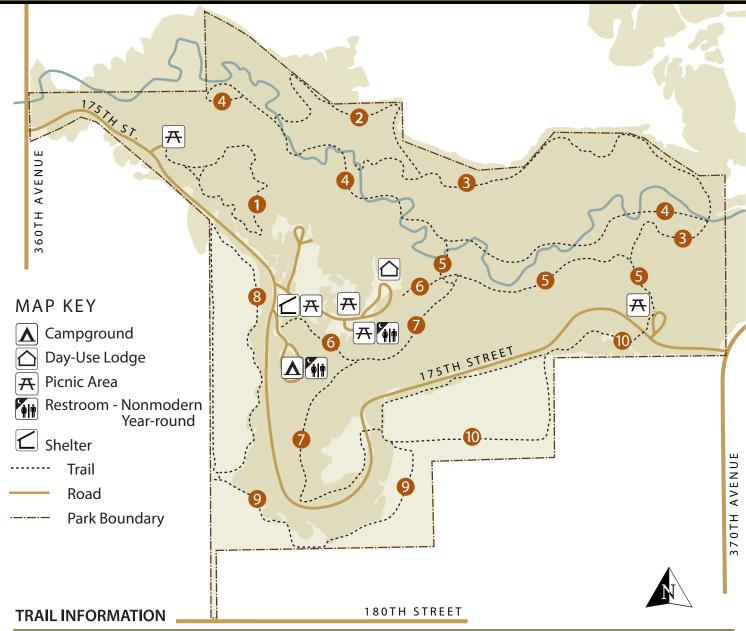

| Trail Name                         | Trail Activity   | Length   | Level of<br>Difficulty | Estimated<br>Hike Time |
|------------------------------------|------------------|----------|------------------------|------------------------|
| Whitetail Ridge Interpretive Trail | Hike only        | .51 mile | Easy                   | 12 minutes             |
| 2 North Trail                      | Hike only        | .41 mile | Easy                   | 10 minutes             |
| 3 Ridge Trail                      | Hike, equestrian | .84 mile | Easy                   | 20 minutes             |
| 4 Flume Trail                      | Hike, equestrian | .94 mile | Easy                   | 23 minutes             |
| 5 East Trail                       | Hike, equestrian | .43 mile | Easy                   | 10 minutes             |
| 6 Spring Creek Trail               | Hike only        | .21 mile | Easy                   | 5 minutes              |
| Spring Creek Trail                 | Hike, equestrian | .61 mile | Easy                   | 15 minutes             |
| 8 West Prairie Loop Trail          | Hike, equestrian | .78 mile | Easy                   | 19 minutes             |
| South Prairie Loop Trail           | Hike, equestrian | .49 mile | Easy                   | 12 minutes             |
| 10 East Prairie Loop Trail         | Hike, equestrian | .83 mile | Easy                   | 20 minutes             |