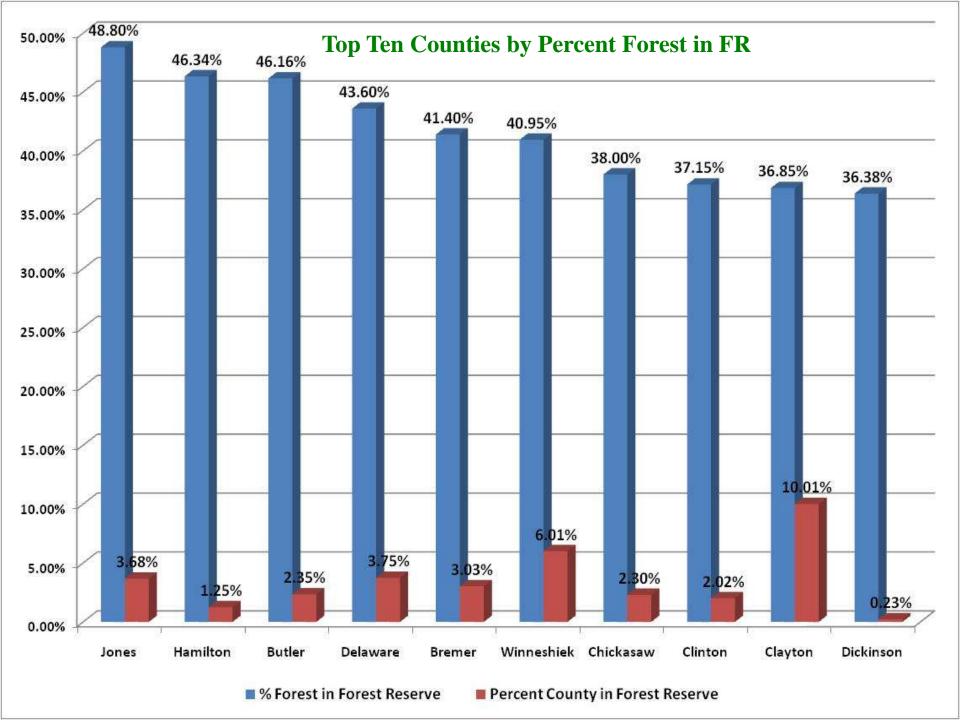

29%<br>1935%    |                                                                  |                                 | 1347/1<br>28.6%<br>6.74%                             |                                                                         | 222459<br>240459<br>1402748                        |                                     | Laa<br>24777<br>20,0%<br>7,24%       |                                                        |                                      |                                                        |

For each county, the map shows the total number of acres in Forest Reserve, the percentage of forest acres in the Forest Reserve program and the percentage of out-of-state owned acres in the Forest Reserve program.

#### Value of Forest Reserve Conservation Credit





#### Top Ten Counties by Number of Forest Reserve Landowners





#### TAXABLE VALUATION OF CREDIT



## Current Forest Reserve Law Addresses Forest Resource Issues and Concerns of 1906



- 1. Clearing
- 2. Overgrazing
- 3. Loss of game cover





#### Current and Future Forest Resource

Concerns

- Invasive Species
  - EAB, Gypsy moth, etc.
- Loss of White and Red Oak
- Development
  - Fragmentation
  - Parcelization











## Current and Future Forest Resource Concerns

Lack of
Woodland Care
Decline in
Forest Health
and Quality



#### Forest Reserve Concerns



- Out of StateOwnership
  - Landowners
  - Acres
- Impact on County Budgets

#### **FR LANDOWNERS**

#### 21,445 Forest Reserve Landowners



## Forest Reserve Acres Are Owned By Out-of-State Landowners



#### Dollars Ava