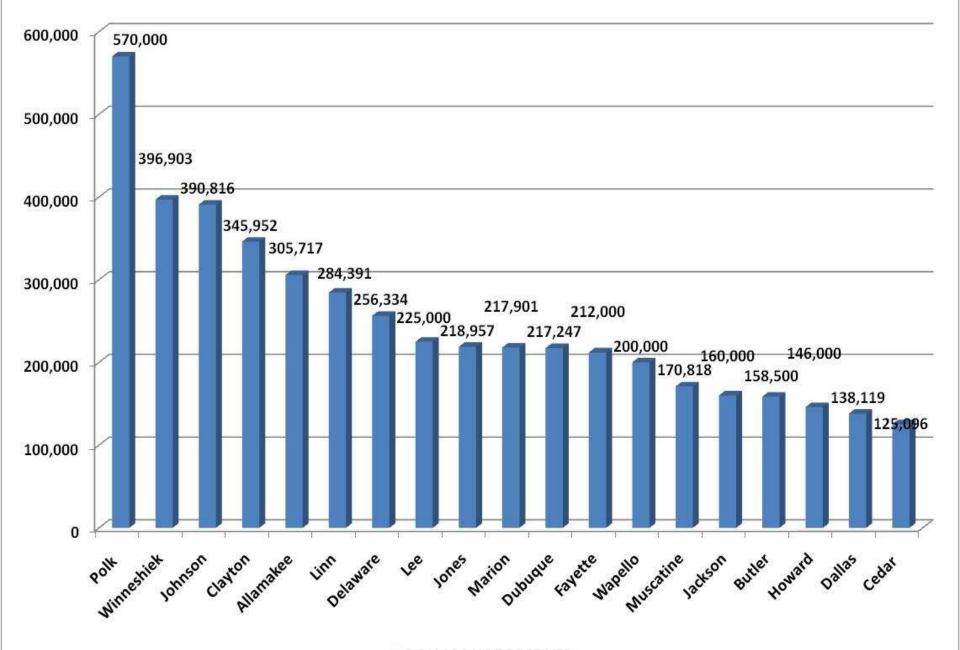

| 1347/1<br>28.6%<br>6.74%                             |                                                                         | 222459<br>240459<br>1402748                        |                                     | Laa<br>24777<br>20,0%<br>7,24%       |                                                        |                                      |                                                        |

For each county, the map shows the total number of acres in Forest Reserve, the percentage of forest acres in the Forest Reserve program and the percentage of out-of-state owned acres in the Forest Reserve program.

#### Value of Forest Reserve Conservation Credit





#### Top Ten Counties by Number of Forest Reserve Landowners





#### TAXABLE VALUATION OF CREDIT



## Current Forest Reserve Law Addresses Forest Resource Issues and Concerns of 1906



- 1. Clearing
- 2. Overgrazing
- 3. Loss of game cover





#### Current and Future Forest Resource

Concerns

- Invasive Species
  - EAB, Gypsy moth, etc.
- Loss of White and Red Oak
- Development
  - Fragmentation
  - Parcelization











## Current and Future Forest Resource Concerns

Lack of
Woodland Care
Decline in
Forest Health
and Quality



#### Forest Reserve Concerns



- Out of StateOwnership
  - Landowners
  - Acres
- Impact on County Budgets

#### **FR LANDOWNERS**

#### 21,445 Forest Reserve Landowners



## Forest Reserve Acres Are Owned By Out-of-State Landowners



#### Dollars Available to the County Will Increase if Forest Reserve is

#### Eliminated

- An estimated
   \$8,448,00