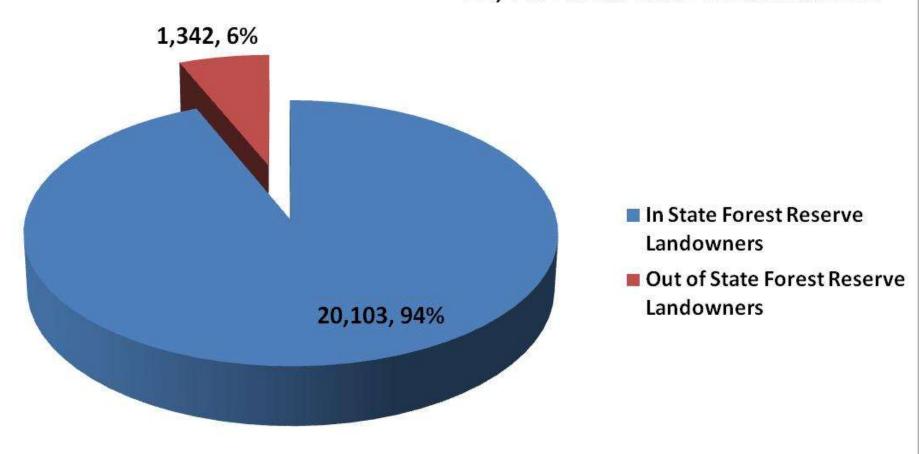

the Forest Reserve program.

#### Value of Forest Reserve Conservation Credit





#### Top Ten Counties by Number of Forest Reserve Landowners





#### TAXABLE VALUATION OF CREDIT



## Current Forest Reserve Law Addresses Forest Resource Issues and Concerns of 1906



- 1. Clearing
- 2. Overgrazing
- 3. Loss of game cover





#### Current and Future Forest Resource

Concerns

- Invasive Species
  - EAB, Gypsy moth, etc.
- Loss of White and Red Oak
- Development
  - Fragmentation
  - Parcelization











## Current and Future Forest Resource Concerns

Lack of
Woodland Care
Decline in
Forest Health
and Quality



#### Forest Reserve Concerns



- Out of StateOwnership
  - Landowners
  - Acres
- Impact on County Budgets

#### **FR LANDOWNERS**

#### 21,445 Forest Reserve Landowners



## Forest Reserve Acres Are Owned By Out-of-State Landowners



#### Dollars Available to the County Will Increase if Forest Reserve is

#### Eliminated

- An estimated
   \$8,448,000 in tax
   revenue is not
   collected
- Range is \$87.00/acre to \$2.15/acre
- Average tax paid is \$12.19 per acre

- Average of \$85,333per county
- County tax revenueFY 2009 was\$2,135,291,517
- "Lost" Forest
   Reserve revenue
   represents on
   average 4/10 of 1%
   of county budgets

#### Dollars Available to the County Will Increase if Forest Reserve is Eliminated

"Needed income divided by the taxable value equals the tax rate. So if the taxable value goes up (i.e. forest reserve is discontinued) then the tax rate would be reduced to produce the same amount of income." Dave Kubik Dubuque County Ass