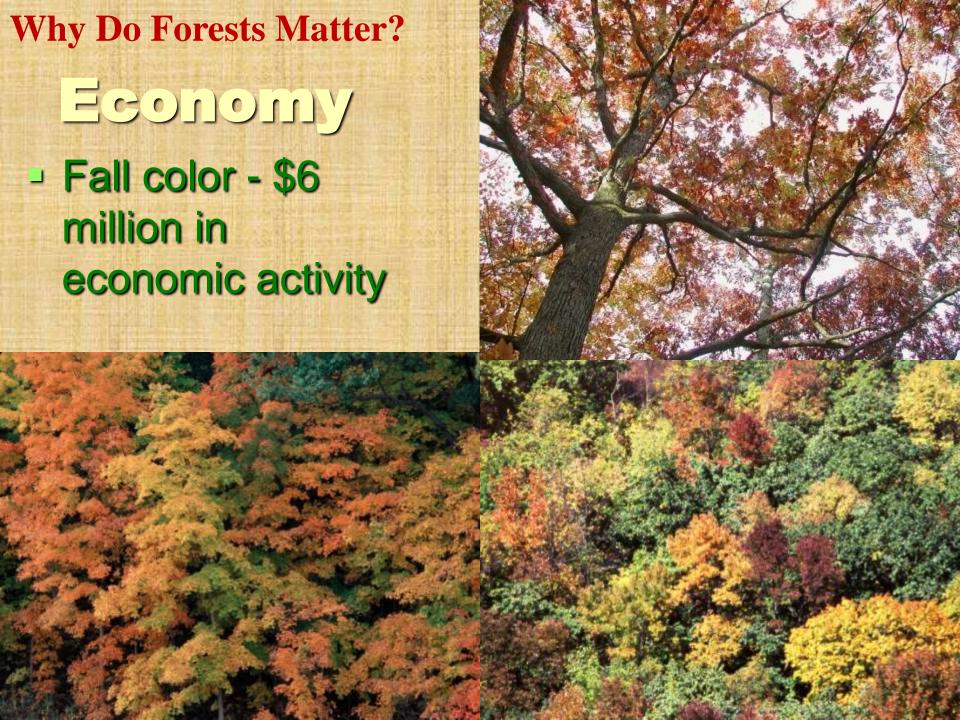

#### Why Do Forests Matter?

## Economy

\$25 - \$30 million
 annually direct to
 woodland owners