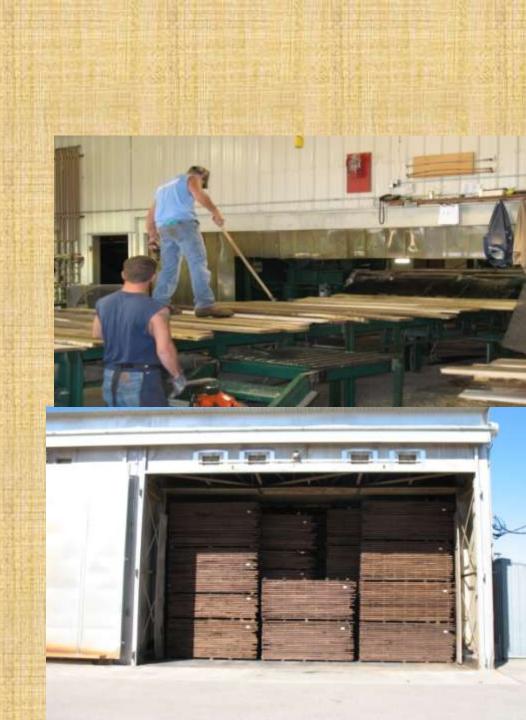

## Economy

- Wood based businesses:
  - \$4 billion in products
  - \$916 million in payroll
  - 18,000 jobs