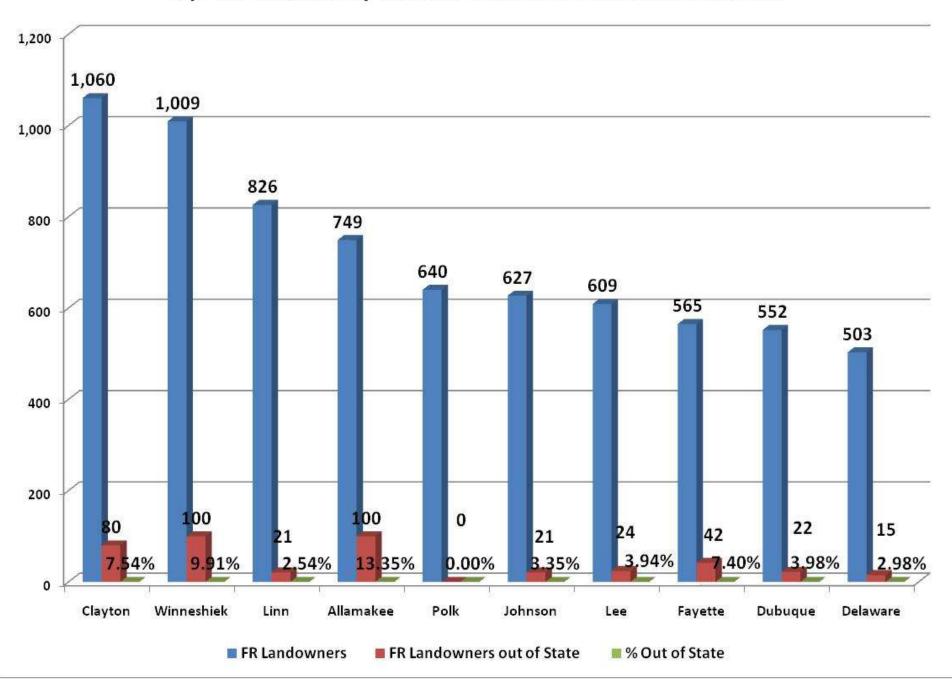

## Forest Reserve Study 2003

- With funds from the U.S. Forest
   Service a Forest Reserve Program
   Study was completed by UNI it found:
  - 85% of landowners live within 25 miles of their forest reserve
  - 2.8% live out of state
  - 70% allow friends and neighbors to recreate on their forest reserve

## Inside the Numbers