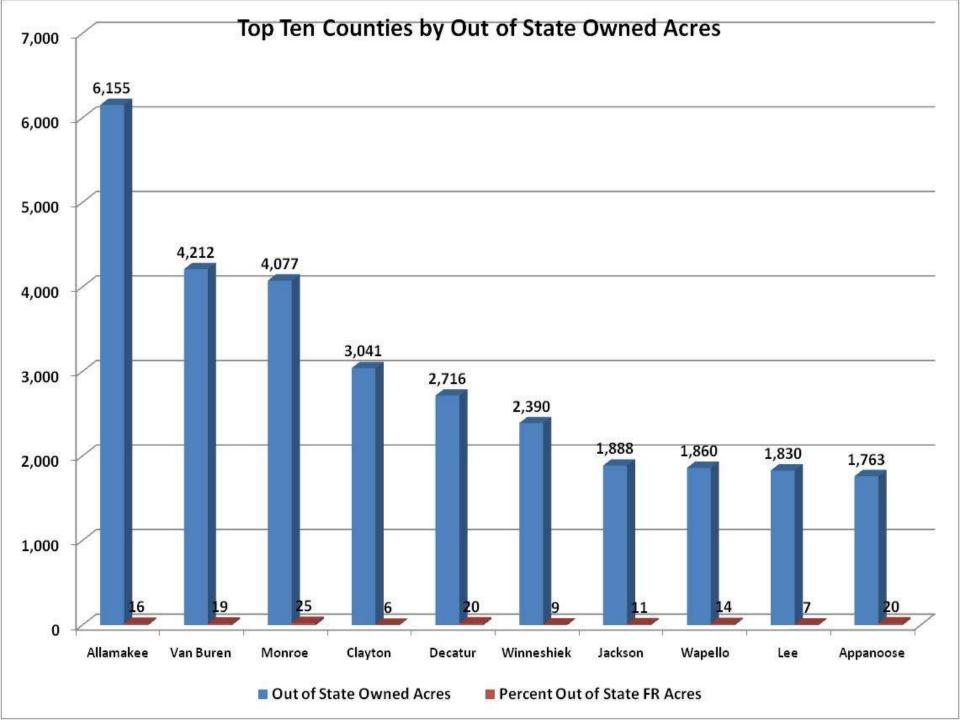

## Forest Reserve Study 2003

- With funds from the U.S. Forest
   Service a Forest Reserve Program
   Study was completed by UNI it found:
  - 85% of landowners live within 25 miles of their forest reserve
  - 2.8% live out of state
  - 70% allow friends and neighbors to recreate on their forest reserve

## Inside the Numbers