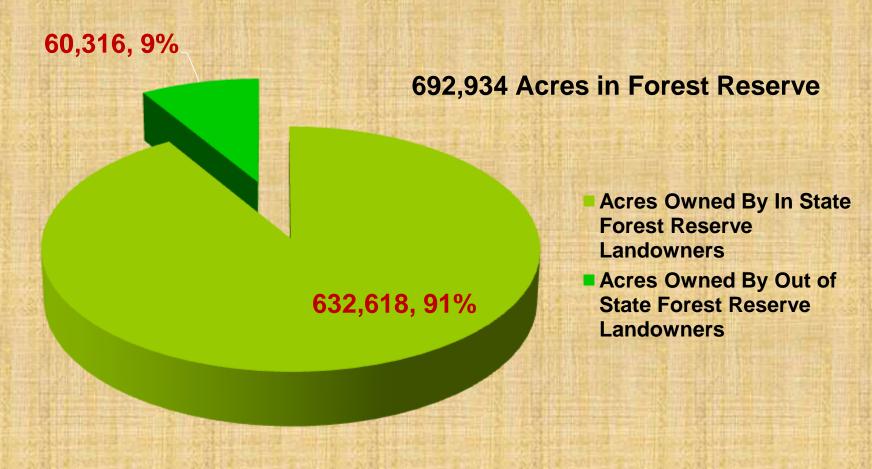

rvation Credit





#### Top Ten Counties by Number of Forest Reserve Landowners





#### TAXABLE VALUATION OF CREDIT



## Current Forest Reserve Law Addresses Forest Resource Issues and Concerns of 1906



- 1. Clearing
- 2. Overgrazing
- 3. Loss of game cover





#### Current and Future Forest Resource

Concerns

- Invasive Species
  - EAB, Gypsy moth, etc.
- Loss of White and Red Oak
- Development
  - Fragmentation
  - Parcelization











## Current and Future Forest Resource Concerns

Lack of
Woodland Care
Decline in
Forest Health
and Quality



#### Forest Reserve Concerns



- Out of StateOwnership
  - Landowners
  - Acres
- Impact on County Budgets

#### **FR LANDOWNERS**

#### 21,445 Forest Reserve Landowners



## Forest Reserve Acres Are Owned By Out-of-State Landowners



#### Dollars Available to the County Will Increase if Forest Reserve is

#### Eliminated

- An estimated
   \$8,448,000 in tax
   revenue is not
   collected
- Range is \$87.00/acre to \$2.15/acre
- Average tax paid is \$12.19 per acre

- Average of \$85,333per county
- County tax revenueFY 2009 was\$2,135,291,517
- "Lost" Forest
   Reserve revenue
   represents on
   average 4/10 of 1%
   of county budgets

#### Dollars Available to the County Will Increase if Forest Reserve is Eliminated

"Needed income divided by the taxable value equals the tax rate. So if the taxable value goes up (i.e. forest reserve is discontinued) then the tax rate would be reduced to produce the same amount of income." Dave Kubik Dubuque County Assessor





## Benefits of Forests



## The Faces of Forest Rese