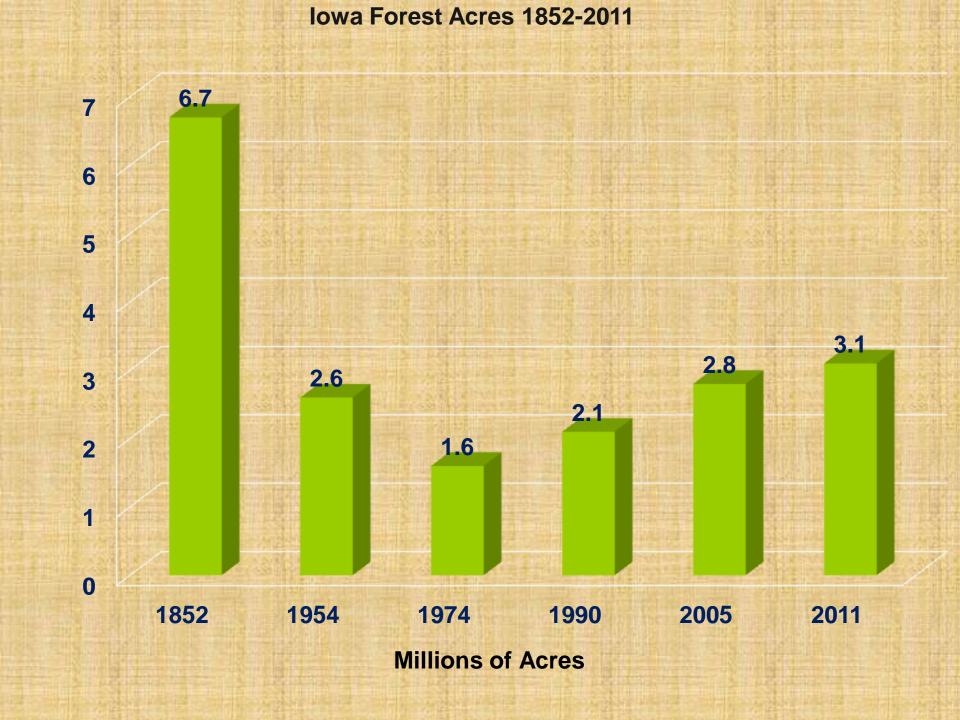

### Jowa's Forest Cover

- lowa's forests cover 8% of our landscape
- 87% of our 3.1 million acres are owned by private landowners (FIA)