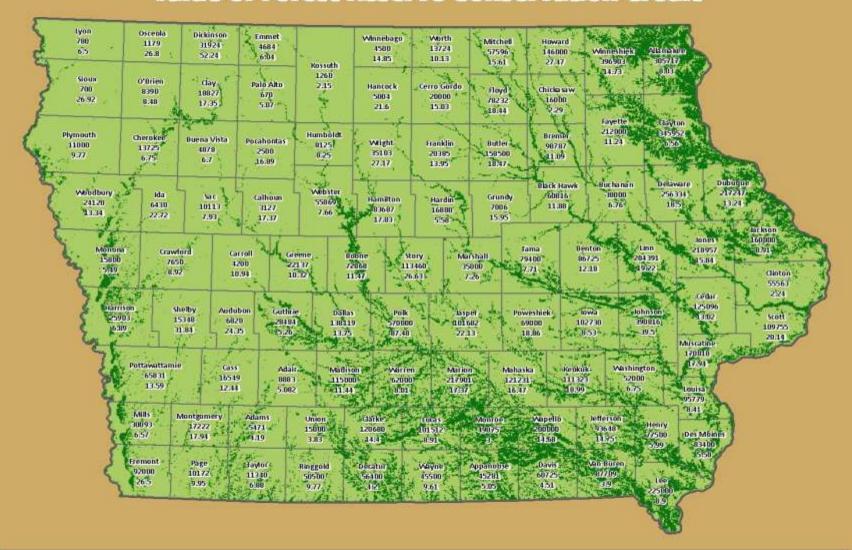

1229%<br>1935%    |                                                                  |                                 | 1347/1<br>28.6%<br>6.74%                             |                                                                         | 222459<br>240459<br>1402748                        |                                     | Laa<br>24777<br>20,0%<br>7,24%       |                                                        |                                      |                                                        |

For each county, the map shows the total number of acres in Forest Reserve, the percentage of forest acres in the Forest Reserve program and the percentage of out-of-state owned acres in the Forest Reserve program.

#### Value of Forest Reserve Conservation Credit





#### Top Ten Counties by Number of Forest Reserve Landowners





#### TAXABLE VALUATION OF CREDIT



## Current Forest Reserve Law Addresses Forest Resource Issues and Concerns of 1906



- 1. Clearing
- 2. Overgrazing
- 3. Loss of game cover





#### Current and Future Forest Resource

Concerns

- Invasive Species
  - EAB, Gypsy moth, etc.
- Loss of White and Red Oak
- Development
  - Fragmentation
  - Parcelization











## Current and Future Forest Resource Concerns

Lack of
Woodland Care
Decline in
Forest Health
and Quality



#### Forest Reserve Concerns



- Out of StateOwnership
  - Landowners
  - Acres
- Impact on County Budgets

#### **FR LANDOWNERS**

#### 21,445 Forest Reserve Landowners



## Forest Reserve Acres Are Owned By Out-of-State Landowners



#### Dollars A