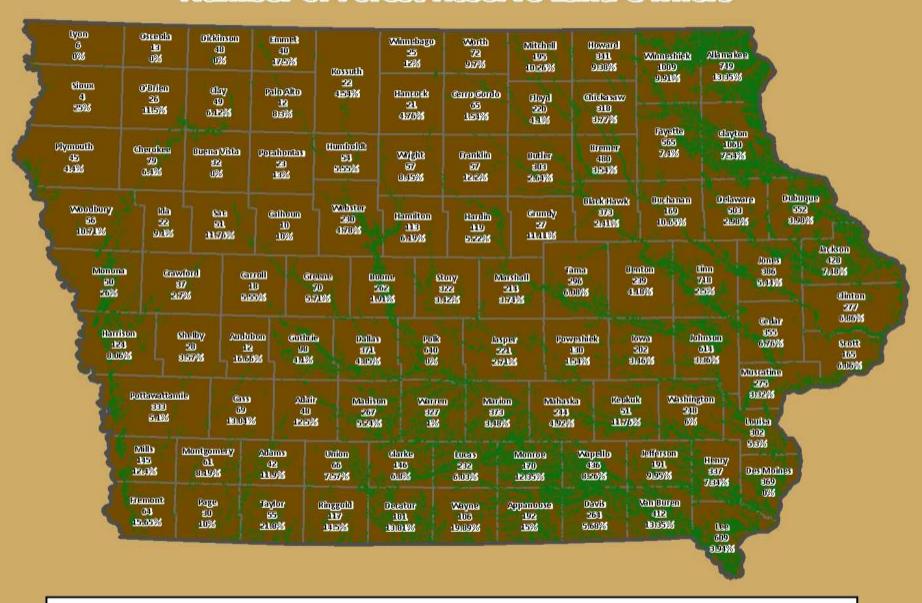

## Forest Reserve Study 2003

- With funds from the U.S. Forest
   Service a Forest Reserve Program
   Study was completed by UNI it found:
  - 85% of landowners live within 25 miles of their forest reserve
  - 2.8% live out of state
  - 70% allow friends and neighbors to recreate on their forest reserve

- Study Findings Continued
  - 70% of forest reserve owners have more than 10 acres
  - Only 22% have a written management plan
  - DNR Foresters were the primary source for forestry information
  - 32% are Farm Bureau members
  - 77% are between the age of 46 & 75
  - 2% lease hunt