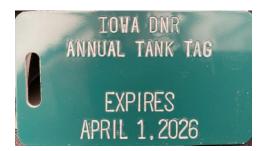

An annual tag listing "**April 1, 2026**" is required to receive fuel for tanks greater than 1100 gallons. The annual tag listing "April 1, 2026" must be on a UST fill ports to receive fuel deliveries.