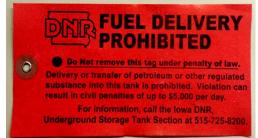

#### Sites/Tanks on this list are not in compliance with the IDNR and cannot receive fuel.

Delivery Prohibition Tags (Red Tag Authority) attached to the fill ports.

Contact Cody McCoy (<u>Cody.McCoy@dnr.iowa.gov</u>), Lisa Niedermayer (<u>Lisa.Niedermayer@dnr.iowa.gov</u>) if you are asked to deliver fuel to a site with this tag. These sites/tanks have outstanding compliance violations with the IDNR and cannot receive fuel. Tanks without the Annual Compliance Tag