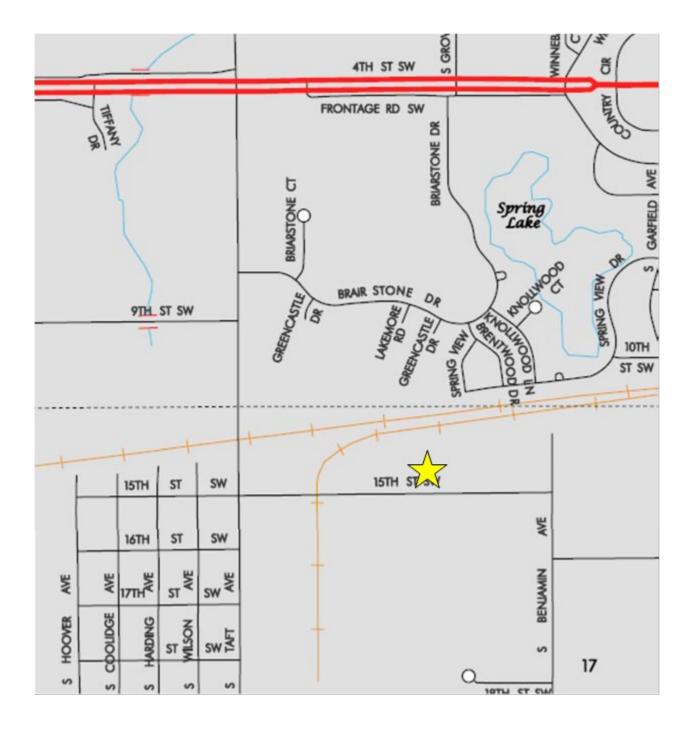

# Directions to Field Office #2

From Interstate I-35: Go to Mason City exit (Highway 122 East) - Take Highway 122 East (4th St.) to Taft Ave. Take a right at stop light (South) and go until you cross RR tracks. Take a left (East) at the first intersection (15th St.) - You will go approximately a block and a half. We are a brown one story building on the left hand side (North) of street.