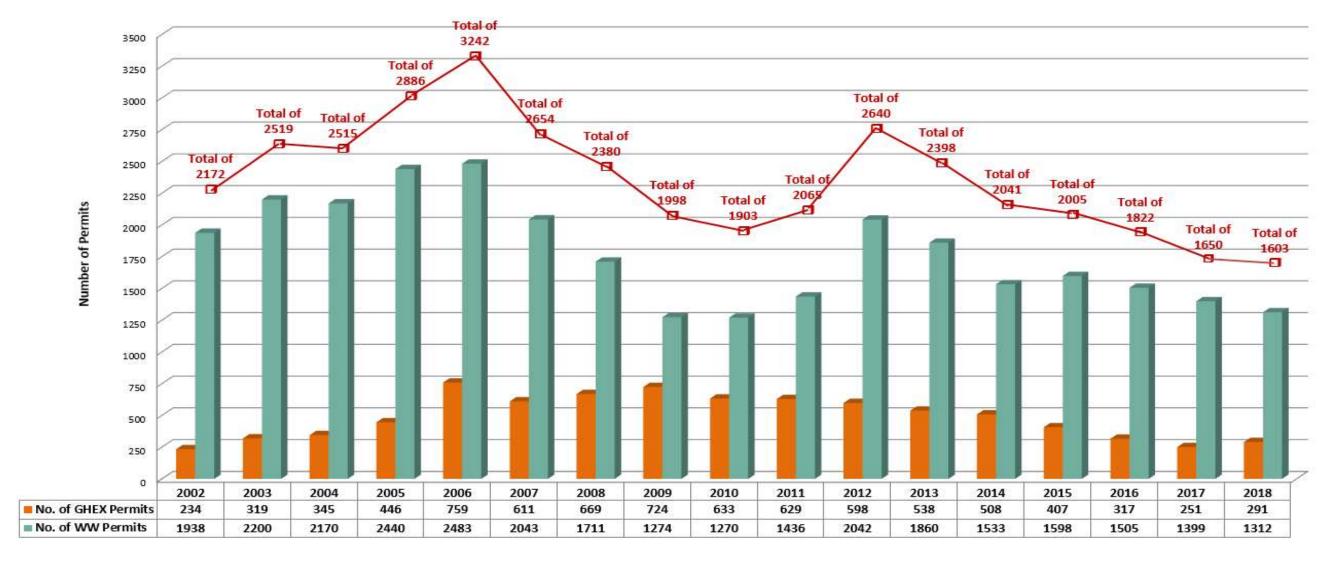

## Permitting Stats 2002 - 2018

## **GHEX Stats based from PWTS Permit Data**

| Year   | Number<br>of Permits | Individual<br>Borehole<br>Count | Total Footage | For Interest<br>Distance In<br>Miles | Average<br>Borehole<br>Depth | Mode<br>Depth in<br>Feet | Loops Permits Listing 100' Deep or less - Includes Zero Depths | Loops Permits<br>Listing Between<br>101 - 200' Deep | Loops Permits<br>Listing Between<br>201 - 250' Deep | Loops Permits<br>Listing Between<br>251' - 300' Deep | Loops Permits<br>Listing Between<br>301 - 400' Deep | Loops Permits<br>Listing Between<br>401 - 500' Deep | Loops Permits<br>Listing Between<br>501 - 600' Deep |      |
|--------|----------------------|---------------------------------|---------------|--------------------------------------|------------------------------|--------------------------|----------------------------------------------------------------|-----------------------------------------------------|-----------------------------------------------------|------------------------------------------------------|-----------------------------------------------------|-----------------------------------------------------|-----------------------------------------------------|------|
| 2002   | 234                  | 3,430                           | 667,922       | 126.5                                | 194.73                       | 150                      | 56                                                             | 153                                                 | 12                                                  | 11                                                   | 0                                                   | 1                                                   | 1                                                   | 234  |
| 2003   | 319                  | 4,130                           | 670,477       | 126.98                               | 162.34                       | 150                      | 48                                                             | 241                                                 | 11                                                  | 16                                                   | 3                                                   | 0                                                   | 0                                                   | 319  |
| 2004   | 345                  | 4,727                           | 950,611       | 180.04                               | 201.1                        | 150                      | 24                                                             | 283                                                 | 7                                                   | 30                                                   | 1                                                   | 0                                                   | 0                                                   | 345  |
| 2005   | 446                  | 4,162                           | 821,595       | 155.61                               | 197.4                        | 150                      | 38                                                             | 368                                                 | 12                                                  | 24                                                   | 2                                                   | 2                                                   | 0                                                   | 446  |
| 2006   | 759                  | 7,280                           | 1,286,045     | 243.57                               | 176.65                       | 150                      | 63                                                             | 628                                                 | 31                                                  | 34                                                   | 3                                                   | 0                                                   | 0                                                   | 759  |
| 2007   | 611                  | 7,696                           | 1,566,887     | 296.76                               | 203.6                        | 200                      | 25                                                             | 527                                                 | 15                                                  | 40                                                   | 2                                                   | 2                                                   | 0                                                   | 611  |
| 2008   | 669                  | 5,402                           | 1,061,550     | 201.05                               | 196.51                       | 200                      | 33                                                             | 568                                                 | 24                                                  | 33                                                   | 11                                                  | 0                                                   | 0                                                   | 669  |
| 2009   | 724                  | 8,002                           | 1,534,280     | 290.58                               | 191.74                       | 180                      | 34                                                             | 606                                                 | 25                                                  | 49                                                   | 7                                                   | 3                                                   | 0                                                   | 724  |
| 2010   | 633                  | 6,557                           | 1,441,672     | 273.04                               | 219.87                       | 200                      | 31                                                             | 492                                                 | 29                                                  | 68                                                   | 9                                                   | 4                                                   | 0                                                   | 633  |
| 2011   | 629                  | 7,561                           | 1,540,279     | 291.72                               | 203.71                       | 200                      | 28                                                             | 490                                                 | 35                                                  | 61                                                   | 12                                                  | 3                                                   | 0                                                   | 629  |
| 2012   | 598                  | 6,070                           | 1,152,323     | 218.24                               | 189.84                       | 200                      | 35                                                             | 479                                                 | 40                                                  | 30                                                   | 13                                                  | 0                                                   | 1                                                   | 598  |
| 2013   | 538                  | 4,490                           | 883,250       | 167.28                               | 196.71                       | 200                      | 30                                                             | 449                                                 | 25                                                  | 28                                                   | 3                                                   | 3                                                   | 0                                                   | 538  |
| 2014   | 508                  | 5,048                           | 1,231,209     | 233.18                               | 243.9                        | 200                      | 29                                                             | 403                                                 | 41                                                  | 26                                                   | 9                                                   | 0                                                   | 0                                                   | 508  |
| 2015   | 407                  | 5,067                           | 988,307       | 187.18                               | 195.05                       | 200                      | 27                                                             | 299                                                 | 40                                                  | 30                                                   | 8                                                   | 3                                                   | 0                                                   | 407  |
| 2016   | 317                  | 2,980                           | 533,209       | 100.99                               | 178.93                       | 200                      | 22                                                             | 232                                                 | 34                                                  | 29                                                   | 0                                                   | 0                                                   | 0                                                   | 317  |
| 2017   | 200                  | 3,437                           | 576,570       | 109.2                                | 183.23                       | 200                      | 34                                                             | 131                                                 | 14                                                  | 17                                                   | 1                                                   | 2                                                   | 1                                                   | 200  |
| 2018   | 291                  | 1842                            | 362,066       | 68.57                                | 190.09                       | 200                      | 25                                                             | 196                                                 | 50                                                  | 13                                                   | 6                                                   | 1                                                   | 0                                                   | 291  |
| Totals | 8228                 | 87,881                          | 17,268,252    | 3270.49                              | 195.96                       | 200                      | 582                                                            | 6545                                                | 445                                                 | 539                                                  | 90                                                  | 24                                                  | 3                                                   | 8228 |
|        |                      |                                 |               |                                      |                              |                          |                                                                |                                                     |                                                     |                                                      |                                                     |                                                     |                                                     |      |