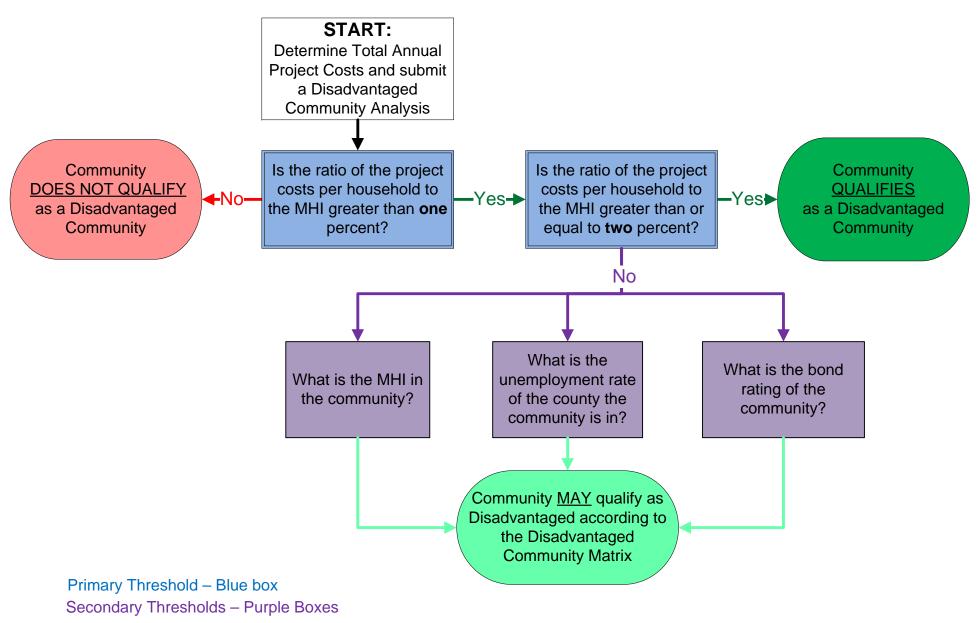

## **Disadvantaged Community Qualification Flowchart\***

Does my community qualify as a disadvantaged community as a result of substantial and widespread social and economic impact (SWESI) on the community from new federal or state wastewater regulations?

\*Note – this flowchart does not include unsewered communities or new facilities