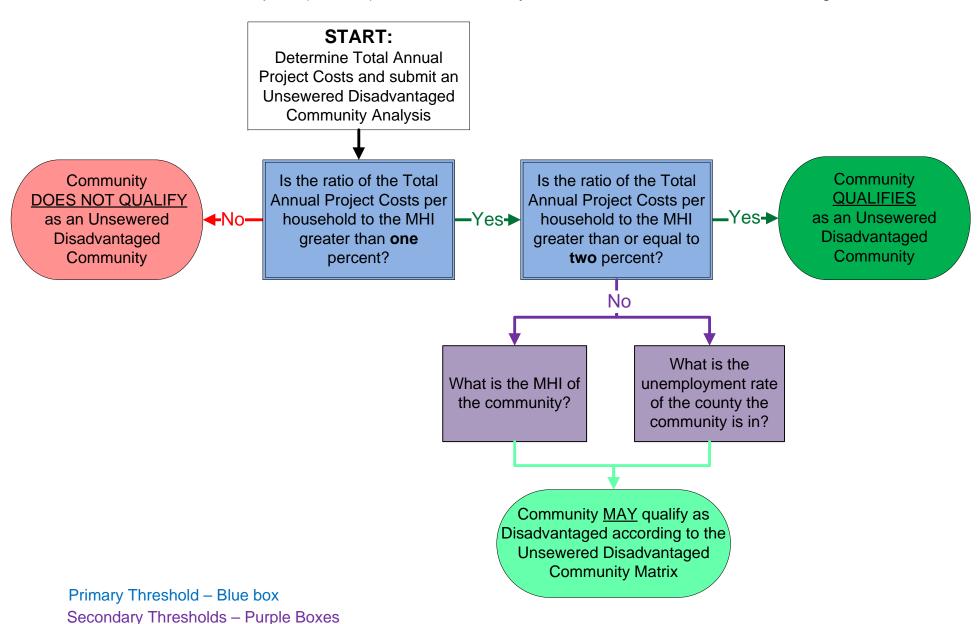

## Disadvantaged Community Qualification Flowchart For Unsewered Communities\*

Does my unsewered community qualify as a disadvantaged community as a result of substantial and widespread social and economic impact (SWESI) on the community from federal or state wastewater regulations?

\*Note - this flowchart does not include sewered communities or exsisting facilities