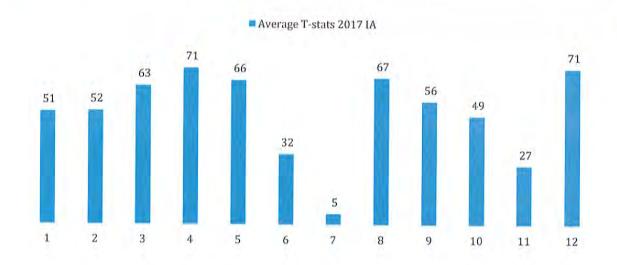

# Total Mercury Sold in Product in the U.S.

<sup>1</sup> http://www.newmoa.org/prevention/mercury/imerc/factsheets/thermostats.cfm

Looking specifically at the TRC collection data, there has been an irrefutable downward trend in thermostats (on the average) inside the program's recycling containers. What's more is the program's national collections peaked by 2014. At that time, the program would have been in operation at least seven years from last production (2007) of mercury containing thermostats. Or at the beginning of the decline of mercury thermostat production which would have been 10 years (2004). Thus, the further TRC moves from the range of mercury thermostat production (2004-2007), the less the program can reasonably expect to collect since these collected products are fungible. This past year's mercury thermostat collections do, in fact, demonstrate a decline (-2% less than 2016 nationally)<sup>2</sup>. Despite the obvious softening of collections, TRC has recycled more than 2.1 million thermostats, diverting more than 10 tons of mercury from the ecosystem across 48 contiguous states, all within these twenty short years of operation. This is quite an incredible feat.