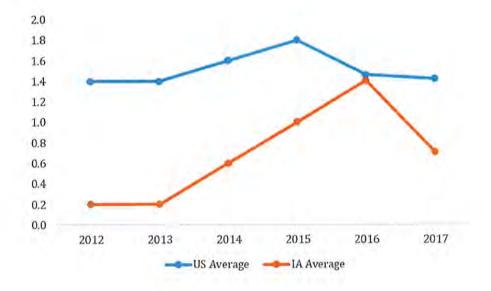

# Total Mercury Sold in Product in the U.S.

<sup>1</sup> http://www.newmoa.org/prevention/mercury/imerc/factsheets/thermostats.cfm

Looking specifically at the TRC collection data, there has been an irrefutable downward trend in thermostats (on the average) inside the program's recycling containers. What's more is the program's national collections peaked by 2014. At that time, the program would have been in operation at least seven years from last production (2007) of mercury containing thermostats. Or at the beginning of the decline of mercury thermostat production which would have been 10 years (2004). Thus, the further TRC moves from the range of mercury thermostat production (2004-2007), the less the program can reasonably expect to collect since these collected products are fungible. This past year's mercury thermostat collections do, in fact, demonstrate a decline (-2% less than 2016 nationally)<sup>2</sup>. Despite the obvious softening of collections, TRC has recycled more than 2.1 million thermostats, diverting more than 10 tons of mercury from the ecosystem across 48 contiguous states, all within these twenty short years of operation. This is quite an incredible feat.