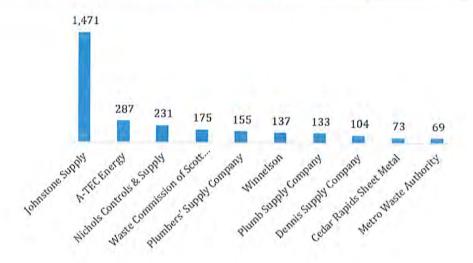

# Big Man on Planet Competition

HARDI members, comprising more than 1,000 distributor locations nationwide, competed against one another for top honors. In 2017, TRC had 102 Wholesale Members participate in the competition (compared to 24 the year before), who collected a whopping 370.95 lbs. of mercury during May  $1^{st}$  through October  $31^{st}$ . Winners were announced at HARDI's annual conference, December  $2^{nd}$  –  $5^{th}$ , in Las Vegas.

#### TOP PRIZE WINNERS

- Most amount of mercury recycled overall (157.16 pounds) Johnstone Supply, National
- Highest average amount of mercury recycled (12.3566 pounds) Tower Equipment, Connecticut
- Highest participation rate for distributors with over 10 locations (92%) Johnson Supply, Texas and Louisiana [Figure 1.14]

### TOP 3 BRANCHES FOR RECYCLING

- Tower Equipment Stratford, Connecticut (12.3566 lbs.)
- Johnstone Supply Appleton, Wisconsin (6.6588 lbs.)
- Johnstone Supply Columbus, Ohio (4.774 lbs.)