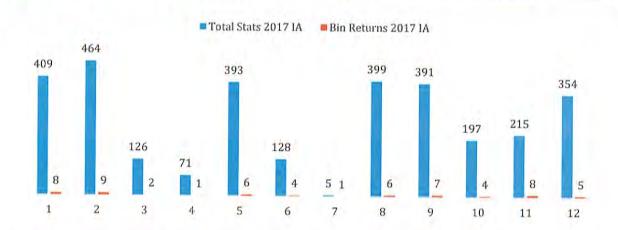

# Total Mercury Sold in Product in the U.S.

<sup>1</sup> http://www.newmoa.org/prevention/mercury/imerc/factsheets/thermostats.cfm

Looking specifically at the TRC collection data, there has been an irrefutable downward trend in thermostats (on the average) inside the program's recycling containers. What's more is the program's national collections peaked by 2014. At that time, the program would have been in operation at least seven years from last production (2007) of mercury containing thermostats. Or at the beginning of the decline of mercury thermostat production which would have been 10 years (2004). Thus, the further TRC moves from the range of mercury thermostat production (2004-2007), the less the program can reasonably expect to collect since these collected products are fungible. This past year's mercury thermostat collections do, in fact, demonstrate a decline (-2% less than 2016 nationally)<sup>2</sup>. Despite the obvious softening of collections, TRC has recycled more than 2.1 million thermostats, diverting more than 10 tons of mercury from the ecosystem across 48 contiguous states, all within these twenty short years of operation. This is quite an incredible feat.