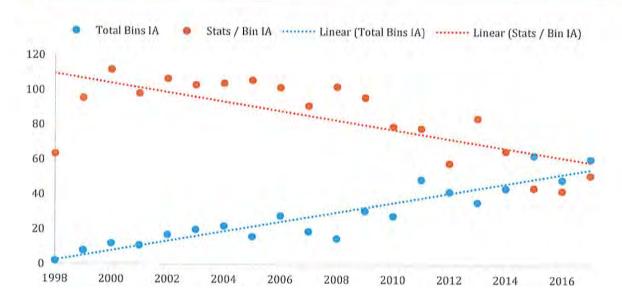

# Total Mercury Sold in Product in the U.S.

<sup>1</sup> http://www.newmoa.org/prevention/mercury/imerc/factsheets/thermostats.cfm

Looking specifically at the TRC collection data, there has been an irrefutable downward trend in thermostats (on the average) inside the program's recycling containers. What's more is the program's national collections peaked by 2014. At that time, the program would have been in operation at least seven years from last production (2007) of mercury containing thermostats. Or at the beginning of the decline of mercury thermostat production which would have been 10 years (2004). Thus, the further TRC moves from the range of mercury thermostat production (2004-2007), the less the program can reasonably expect to collect since these collected products are fungible. This past year's mercury thermostat collections do, in fact, demonstrate a decline (-2% less than 2016 nationally)<sup>2</sup>. Despite the obvious softening of collections, TRC has recycled more than 2.1 million thermostats, diverting more than 10 tons of mercury from the ecosystem across 48 contiguous states, all within these twenty short years of operation. This is quite an incredible feat.