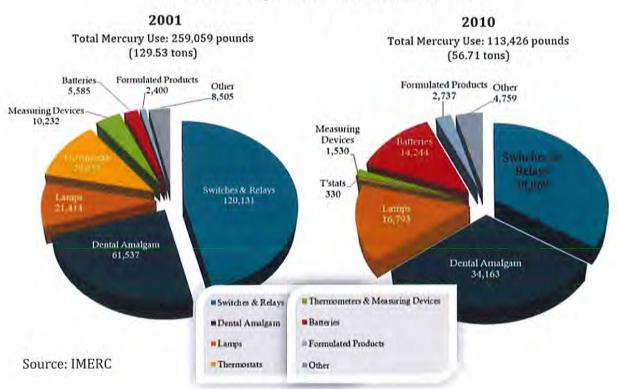

# THE MERCURY'S FALLING AFTER 20 YEARS

Mercury from products put into the waste stream is declining. Recently, this public health issue has been best highlighted with the revision of guidelines of certain fish consumption. The Environmental Protection Agency (EPA) along with the Food and Drug Administration (FDA) have loosened these guidelines with the implication being that the source of mercury contamination from these sources has decreased. The fish consumption guideline changes may indirectly reflect the findings of the Interstate Mercury Education and Reduction Clearinghouse (IMERC). In 2010, IMERC provided data on the use of mercury sold in products in the U.S. The graphs illustrated devices such as switches/relays, dental amalgam, lamps, batteries and thermostats. The juxtaposition of these two pie charts compared 2001 to 2010. As highlighted in the thermostats slice, there was a noticeable change in mercury in thermostats during this time period as a percentage of the overall pie. In fact, IMERC published that by 2007, mercury use in the production of thermostats was basically nonexistent. According to IMERC's fact sheet, "There are non-mercury alternatives that may be suitable for replacing mercury thermostats. Programmable thermostats can save energy and money, by enabling users to automatically adjust the temperature or turn off the heat or air conditioning depending on the time of day." Logically, any decline in thermostat collections can be explained with these overarching constraints.

# Total Mercury Sold in Product in the U.S.

<sup>1</sup> http://www.newmoa.org/prevention/mercury/imerc/factsheets/thermostats.cfm

Looking specifically at the TRC collection data, there has been an irrefutable downward trend in thermostats (on the average) inside the program's recycling containers. What's more is the program's national collections peaked by 2014. At that time, the program would have been in operation at least seven years from last production (2007) of mercury containing thermostats. Or at the beginning of the decline of mercury thermostat production which would have been 10 years (2004). Thus, the further TRC moves from the range of mercury thermostat production (2004-2007), the less the program can reasonably expect to collect since these collected products are fungible. This past year's mercury thermostat collections do, in fact, demonstrate a decline (-2% less than 2016 nationally)<sup>2</sup>. Despite the obvious softening of collections, TRC has recycled more than 2.1 million thermostats, diverting more than 10 tons of mercury from the ecosystem across 48 contiguous states, all within these twenty short years of operation. This is quite an incredible feat.