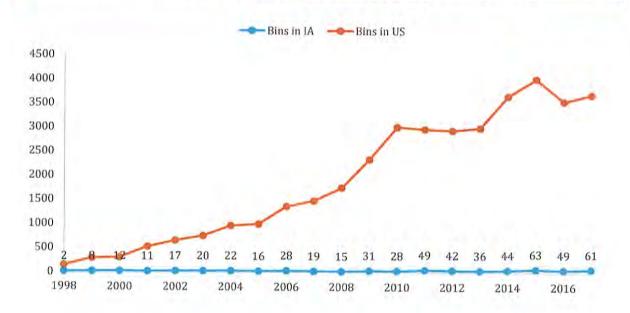

# THE MERCURY'S FALLING AFTER 20 YEARS

Mercury from products put into the waste stream is declining. Recently, this public health issue has been best highlighted with the revision of guidelines of certain fish consumption. The Environmental Protection Agency (EPA) along with the Food and Drug Administration (FDA) have loosened these guidelines with the implication being that the source of mercury contamination from these sources has decreased. The fish consumption guideline changes may indirectly reflect the findings of the Interstate Mercury Education and Reduction Clearinghouse (IMERC). In 2010, IMERC provided data on the use of mercury sold in products in the U.S. The graphs illustrated devices such as switches/relays, dental amalgam, lamps, batteries and thermostats. The juxtaposition of these two pie charts compared 2001 to 2010. As highlighted in the thermostats slice, there was a noticeable change in mercury in thermostats during this time period as a percentage of the overall pie. In fact, IMERC published that by 2007, mercury use in the production of thermostats was basically nonexistent. According to IMERC's fact sheet, "There are non-mercury alternatives that may be suitable for replacing mercury thermostats. Programmable thermostats can save energy and money, by enabling users to automatically adjust the temperature or turn off the heat or air conditioning depending on the time of day." Logically, any decline in thermostat collections can be explained with these overarching constraints.

# Total Mercury Sold in Product in the U.S.

<sup>1</sup> http://www.newmoa.org/prevention/mercury/imerc/factsheets/thermostats.cfm

Looking specifically at the TRC collection data, there has been an irrefutable downward trend in thermostats (on the average) inside the program's recycling containers. What's more is the program's national collections peaked by 2014. At that time, the program would have been in operation at least seven years from last production (2007) of mercury containing thermostats. Or at the beginning of the decline of mercury thermostat production which would have been 10 years (2004). Thus, the further TRC moves from the range of mercury thermostat production (2004-2007), the less the program can reasonably expect to collect since these collected products are fungible. This past year's mercury thermostat collections do, in fact, demonstrate a decline (-2% less than 2016 nationally)<sup>2</sup>. Despite the obvious softening of collections, TRC has recycled more than 2.1 million thermostats, diverting more than 10 tons of mercury from the ecosystem across 48 contiguous states, all within these twenty short years of operation. This is quite an incredible feat.