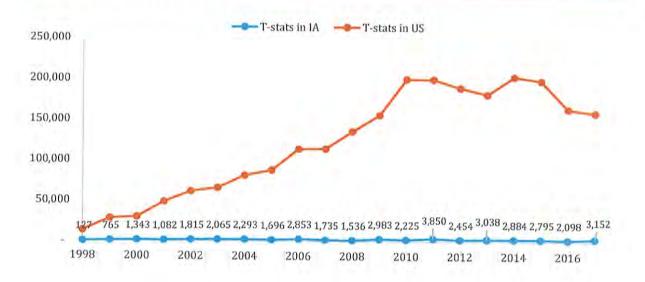

# THE MERCURY'S FALLING AFTER 20 YEARS

Mercury from products put into the waste stream is declining. Recently, this public health issue has been best highlighted with the revision of guidelines of certain fish consumption. The Environmental Protection Agency (EPA) along with the Food and Drug Administration (FDA) have loosened these guidelines with the implication being that the source of mercury contamination from these sources has decreased. The fish consumption guideline changes may indirectly reflect the findings of the Interstate Mercury Education and Reduction Clearinghouse (IMERC). In 2010, IMERC provided data on the use of mercury sold in products in the U.S. The graphs illustrated devices such as switches/relays, dental amalgam, lamps, batteries and thermostats. The juxtaposition of these two pie charts compared 2001 to 2010. As highlighted in the thermostats slice, there was a noticeable change in mercury in thermostats during this time period as a percentage of the overall pie. In fact, IMERC published that by 2007, mercury use in the production of thermostats was basically nonexistent. According to IMERC's fact sheet, "There are non-mercury alternatives that may be suitable for replacing mercury thermostats. Programmable thermostats can save energy and money, by enabling users to automatically adjust the temperature or turn off the heat or air conditioning depending on the time of day." Logically, any decline in thermostat collections can be explained with these overarching constraints.

# Total Mercury Sold in Product in the U.S.

<sup>1</sup> http://www.newmoa.org/prevention/mercury/imerc/factsheets/thermostats.cfm

Looking specifically at the TRC collection data, there has been an irrefutable downward trend in thermostats (on the average) inside the program's recycling containers. What's more is the program's national collections peaked by 2014. At that time, the program would have been in operation at least seven years from last production (2007) of mercury containing thermostats. Or at the beginning of the decline of mercury thermostat production which would have been 10 years (2004). Thus, the further TRC moves from the range of mercury thermostat production (2004-2007), the less the program can reasonably expect to collect since these collected products are fungible. This past year's mercury thermostat collections do, in fact, demonstrate a decline (-2% less than 2016 nationally)<sup>2</sup>. Despite the obvious softening of collections, TRC has recycled more than 2.1 million thermostats, diverting more than 10 tons of mercury from the ecosystem across 48 contiguous states, all within these twenty short years of operation. This is quite an incredible feat.