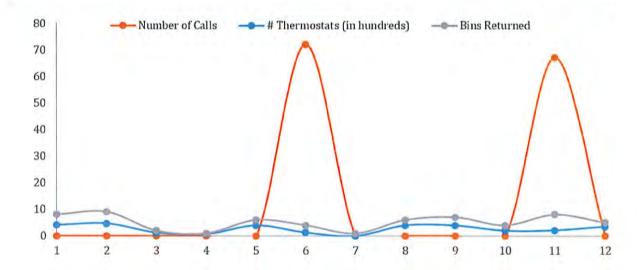

# Total Mercury Sold in Product in the U.S.

<sup>1</sup> http://www.newmoa.org/prevention/mercury/imerc/factsheets/thermostats.cfm

Looking specifically at the TRC collection data, there has been an irrefutable downward trend in thermostats (on the average) inside the program's recycling containers. What's more is the program's national collections peaked by 2014. At that time, the program would have been in operation at least seven years from last production (2007) of mercury containing thermostats. Or at the beginning of the decline of mercury thermostat production which would have been 10 years (2004). Thus, the further TRC moves from the range of mercury thermostat production (2004-2007), the less the program can reasonably expect to collect since these collected products are fungible. This past year's mercury thermostat collections do, in fact, demonstrate a decline (-2% less than 2016 nationally)<sup>2</sup>. Despite the obvious softening of collections, TRC has recycled more than 2.1 million thermostats, diverting more than 10 tons of mercury from the ecosystem across 48 contiguous states, all within these twenty short years of operation. This is quite an incredible feat.