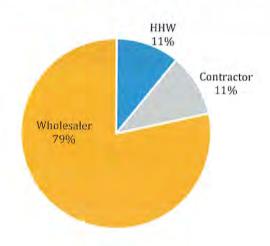

# **HVAC Industry**

The HVAC industry is arguably still the best, most productive and most engaged channel for recycling mercury containing thermostats. We consider this industry to be the manufacturers, wholesale distributors, and contractors which are intimately involved with the recovery of mercury thermostats.