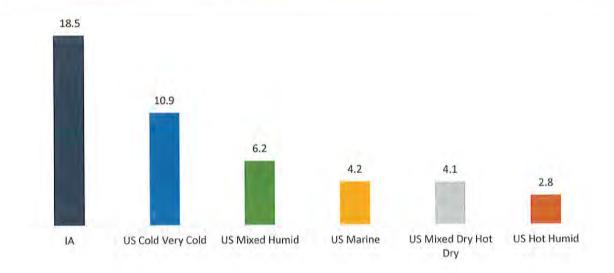

Ryan Kiscaden presented at the PSI's bi-annual forum (July) on the subject of mercury thermostat collections present and future. At this event, he introduced the concepts of

which mercury thermostats largely are collected from (boiler systems in cold, very-cold climate zones) and his vision for the future collection program's focus.