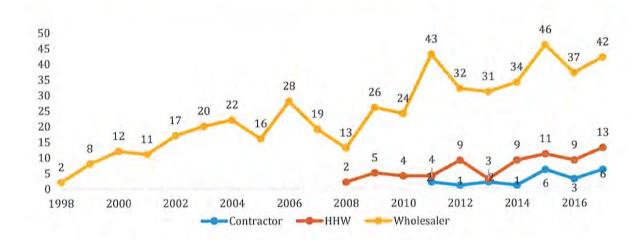

# THE MERCURY'S FALLING AFTER 20 YEARS

Mercury from products put into the waste stream is declining. Recently, this public health issue has been best highlighted with the revision of guidelines of certain fish consumption. The Environmental Protection Agency (EPA) along with the Food and Drug Administration (FDA) have loosened these guidelines with the implication being that the source of mercury contamination from these sources has decreased. The fish consumption guideline changes may indirectly reflect the findings of the Interstate Mercury Education and Reduction Clearinghouse (IMERC). In 2010, IMERC provided data on the use of mercury sold in products in the U.S. The graphs illustrated devices such as switches/relays, dental amalgam, lamps, batteries and thermostats. The juxtaposition of these two pie charts compared 2001 to 2010. As highlighted in the thermostats slice, there was a noticeable change in mercury in thermostats during this time period as a percentage of the overall pie. In fact, IMERC published that by 2007, mercury use in the production of thermostats was basically nonexistent. According to IMERC's fact sheet, "There are non-mercury alternatives that may be suitable for replacing mercury thermostats. Programmable thermostats can save energy and money, by enabling users to automatically adjust the temperature or turn off the heat or air conditioning depending on the time of day." Logically, any decline in thermostat collections can be explained with these overarching constraints.

# Total Mercury Sold in Product in the U.S.

<sup>1</sup> http://www.newmoa.org/prevention/mercury/imerc/factsheets/thermostats.cfm

Looking specifically at the TRC collection data, there has been an irrefutable downward trend in thermostats (on the average) inside the program's recycling containers. What's more is the program's national collections peaked by 2014. At that time, the program would have been in operation at least seven years from last production (2007) of mercury containing thermostats. Or at the beginning of the decline of mercury thermostat production which would have been 10 years (2004). Thus, the further TRC moves from the range of mercury thermostat production (2004-2007), the less the program can reasonably expect to collect since these collected products are fungible. This past year's mercury thermostat collections do, in fact, demonstrate a decline (-2% less than 2016 nationally)<sup>2</sup>. Despite the obvious softening of collections, TRC has recycled more than 2.1 million thermostats, diverting more than 10 tons of mercury from the ecosystem across 48 contiguous states, all within these twenty short years of operation. This is quite an incredible feat.