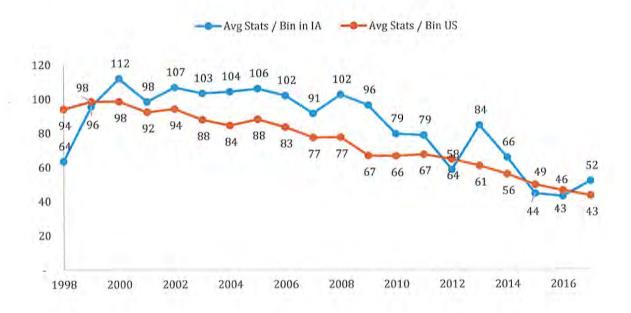

# THE MERCURY'S FALLING AFTER 20 YEARS

Mercury from products put into the waste stream is declining. Recently, this public health issue has been best highlighted with the revision of guidelines of certain fish consumption. The Environmental Protection Agency (EPA) along with the Food and Drug Administration (FDA) have loosened these guidelines with the implication being that the source of mercury contamination from these sources has decreased. The fish consumption guideline changes may indirectly reflect the findings of the Interstate Mercury Education and Reduction Clearinghouse (IMERC). In 2010, IMERC provided data on the use of mercury sold in products in the U.S. The graphs illustrated devices such as switches/relays, dental amalgam, lamps, batteries and thermostats. The juxtaposition of these two pie charts compared 2001 to 2010. As highlighted in the thermostats slice, there was a noticeable change in mercury in thermostats during this time period as a percentage of the overall pie. In fact, IMERC published that by 2007, mercury use in the production of thermostats was basically nonexistent. According to IMERC's fact sheet, "There are non-mercury alternatives that may be suitable for replacing mercury thermostats. Programmable thermostats can save energy and money, by enabling users to automatically adjust the temperature or turn off the heat or air conditioning depending on the time of day." Logically, any decline in thermostat collections can be explained with these overarching constraints.

# Total Mercury Sold in Product in the U.S.

<sup>1</sup> http://www.newmoa.org/prevention/mercury/imerc/factsheets/thermostats.cfm

Looking specifically at the TRC collection data, there has been an irrefutable downward trend in thermostats (on the average) inside the program's recycling containers. What's more is the program's national collections peaked by 2014. At that time, the program would have been in operation at least seven years from last production (2007) of mercury containing thermostats. Or at the beginning of the decline of mercury thermostat production which would have been 10 years (2004). Thus, the further TRC moves from the range of mercury thermostat production (2004-2007), the less the program can reasonably expect to collect since these collected products are fungible. This past year's mercury thermostat collections do, in fact, demonstrate a decline (-2% less than 2016 nationally)<sup>2</sup>. Despite the obvious softening of collections, TRC has recycled more than 2.1 million thermostats, diverting more than 10 tons of mercury from the ecosystem across 48 contiguous states, all within these twenty short years of operation. This is quite an incredible feat.