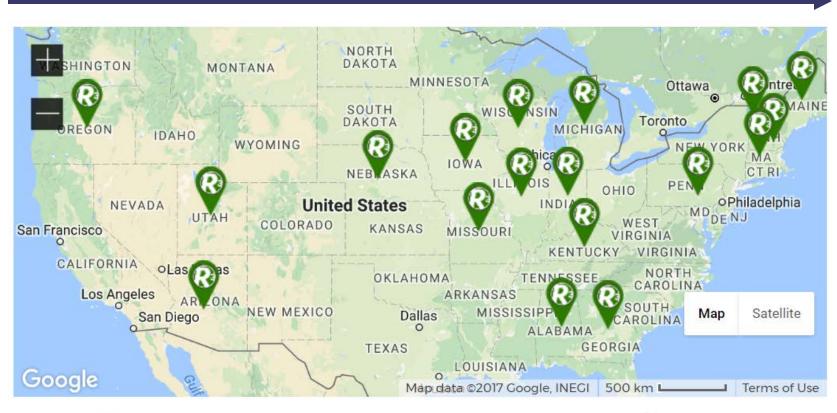

| 2001         | 2006         | 2011         | 2016         |
|----------|--------------|--------------|--------------|--------------|--------------|
| Hunting  | 14 Million   | 13 Million   | 12.5 Million | 13.7 Million | 11.5 Million |
| Fishing  | 35.2 Million | 34.1 Million | 30 Million   | 33.1 Million | 35.8 Million |
| Watching | 62.9 Million | 66.1 Million | 71.1 Million | 71.8 Million | 86 Million   |

### The Truth Speaks...



### The Truth Speaks...



Mobilize the Orange, Blue, and Plaid Armies



2. Find out, and do, what you do best



3. Let hunting, fishing, trapping and shooting change





"This is not the end. This is not even the beginning of the end. But it is, perhaps, the end of the beginning."



Recruit | Retain | Reactivate



#### What Has Happened - Then



Legend:















#### What Has Happened - Now



Legend:



★ Hosted an R3 Workshop











Fin







#### **SNOW CARD INSTRUCTIONS**

- 1. Chose the Actions and Strategies that you see as most appropriate for your organization (or agency division/branch/department) to help implement.
- 2. On the top of each Post It, identify the Strategy and Action, and your organization (or agency division/branch/department).
- 3. On the body of the Post It, list the barriers your organization may face in implementing the Action or Strategy, and any resources that would help your organization implement the Action or Strategy more effectively.

#### 3.1

TACOS (Take A Colleague Out Shooting)

Barriers: We could use some help getting our members educated on why this is important. We need to par