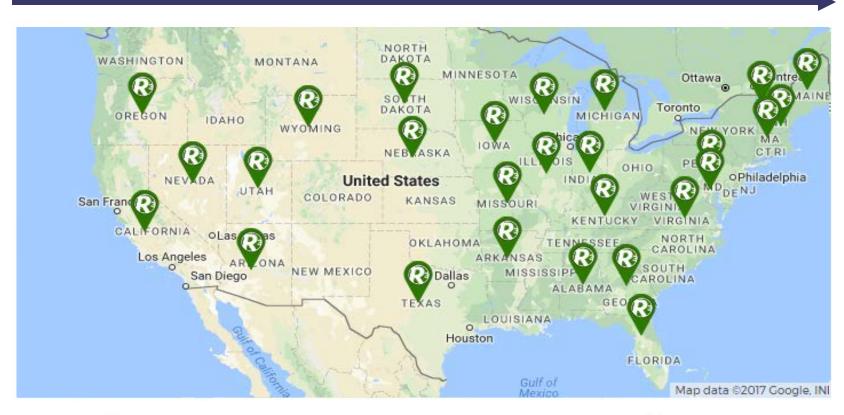

6         |
|----------|--------------|--------------|--------------|--------------|--------------|
| Hunting  | 14 Million   | 13 Million   | 12.5 Million | 13.7 Million | 11.5 Million |
| Fishing  | 35.2 Million | 34.1 Million | 30 Million   | 33.1 Million | 35.8 Million |
| Watching | 62.9 Million | 66.1 Million | 71.1 Million | 71.8 Million | 86 Million   |

### The Truth Speaks...



### The Truth Speaks...



Mobilize the Orange, Blue, and Plaid Armies



2. Find out, and do, what you do best



3. Let hunting, fishing, trapping and shooting change





"This is not the end. This is not even the beginning of the end. But it is, perhaps, the end of the beginning."



Recruit | Retain | Reactivate



#### What Has Happened - Then



Legend:















#### What Has Happened - Now



Legend:



★ Hosted an R3 Workshop











Fin







#### **SNOW CARD INSTRUCTIONS**

- 1. Chose the Actions and Strategies that you see as most appropriate for your organization (or agency division/branch/department) to help implement.
- 2. On the top of each Post It, identify the Strategy and Action, and your organization (or agency division/branch/department).
- 3. On the body of the Post It, list the barriers your organization may face in implementing the Action or Strategy, and any resources that would help your organization implement the Action or Strategy more effectively.

#### 3.1

TACOS (Take A Colleague Out Shooting)

Barriers: We could use some help getting our members educated on why this is important. We need to partner with the DNR on this.

Needed Resources: Some actu