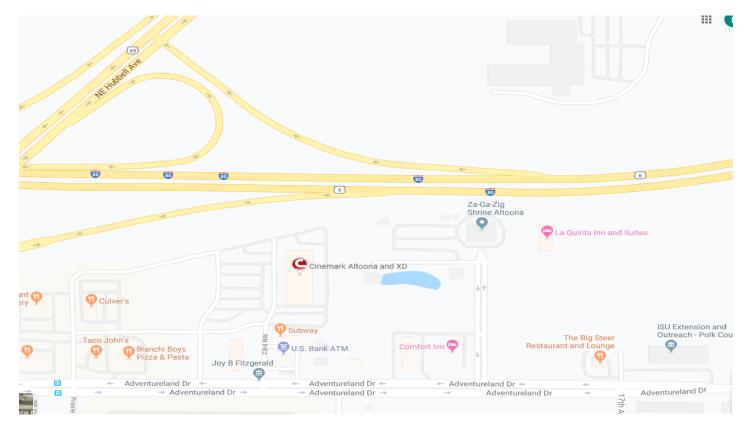

#### **Training Location:**

Za-Ga-Zig Shrine 1100 Shriners Pkwy I-80 at Exit 142 Altoona IA 50009

Door open at 7:30am

### **Directions from I-80:**

From I-80, **take Exit 142** (Altoona/US Hwy 6/Hubbell), at the bottom of the exit ramp, turn south to Adventureland Dr. At Adventureland Drive, turn Left (east) and proceed 2.6 miles. You will pass Prairie Meadows Casino. The Za-Ga-Zig Shrine entrance will be located on the left after Comfort Inn. It sits back off the road a bit.

Address: Za-Ga-Zig Shrine, 1100 Shriners Pkwy, Altoona, Iowa.