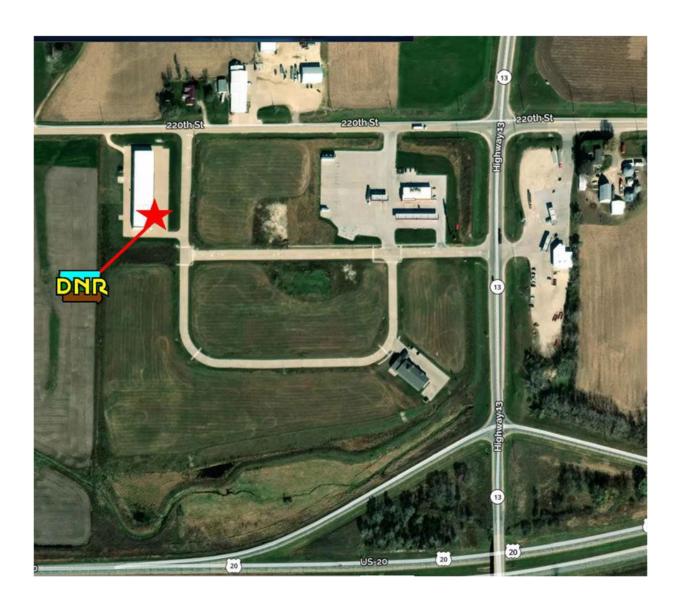

# Directions to Field Office #1

This office is located northeast of the US Hwy 20 and Iowa Hwy 13 interchange.

1101 Commercial Ct Ste 10 Manchester, IA 52057 Phone: (563) 927-2640

Fax: (563) 927-2075