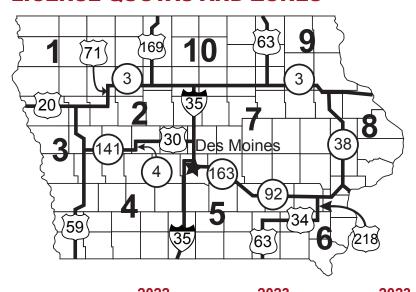

#### **LICENSE QUOTAS AND ZONES**

NONRESIDENTS UNDER AGE 16 who hunt under the direct supervision of their properly licensed parent, guardian or other competent adult **DO NOT** need a hunting license or pay the habitat fee.

#### NONRESIDENT HUNTING LICENSE

Hunting license and habitat fees for nonresidents for 2024 go on sale Jan. 1, 2024. The 2023 licenses are on sale until Dec. 31, 2023.

A MANDATORY Antierless-only license will be issued with each General deer license. This map does not pertain to Optional Antierless-only quotas. (p. 3)

#### LICENSE QUOTAS

**6,000** General deer/Antlerless-only combination licenses are available, divided among 10 zones.

**No more than 35 percent** for each zone can be for the bow season.

**4,450 Optional** Antlerless-only deer licenses. Sold in a separate process after General deer/Antlerless-only combination licenses are issued.

Quotas for General deer/Antlerless-only combination and Bow licenses have been established for each zone (p. 1). General deer/Antlerless-only combination licenses will be issued randomly within each zone for the season designated by the applicant until the Bow or General deer/Antlerless-only combination quota is reached for each zone. If the Bow quota is reached first, General deer/Antlerless-only combination licenses will continue to be issued for firearm seasons until the zone quota is reached.