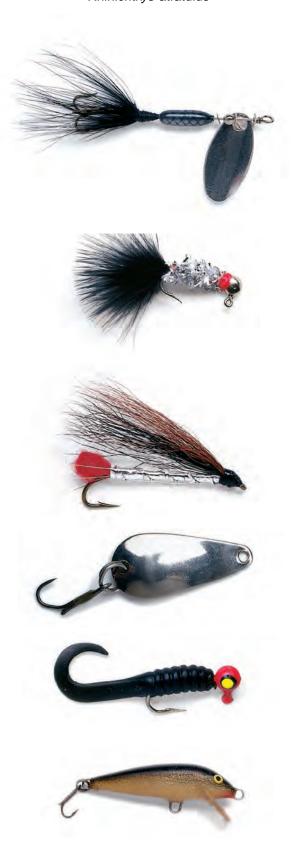

**TERMINAL TACKLE**– You can catch trout with a variety of natural food items like nightcrawlers, worms and minnows. Try also cheese, sweet corn, synthetic baits, marshmallows and salmon eggs, or artificial lures like crankbaits and spinners. When fly fishing, use imitations of aquatic insects like mayflies, caddisflies, stoneflies and midges. Terrestrial insects like grasshoppers, crickets and ants can be effective in the summer.

**MATCH THE HATCH** (left), has pictures of various natural food items and the corresponding lures that imitate each. Select lures or flies that match the size, shape and color of the items that trout are currently feeding on.