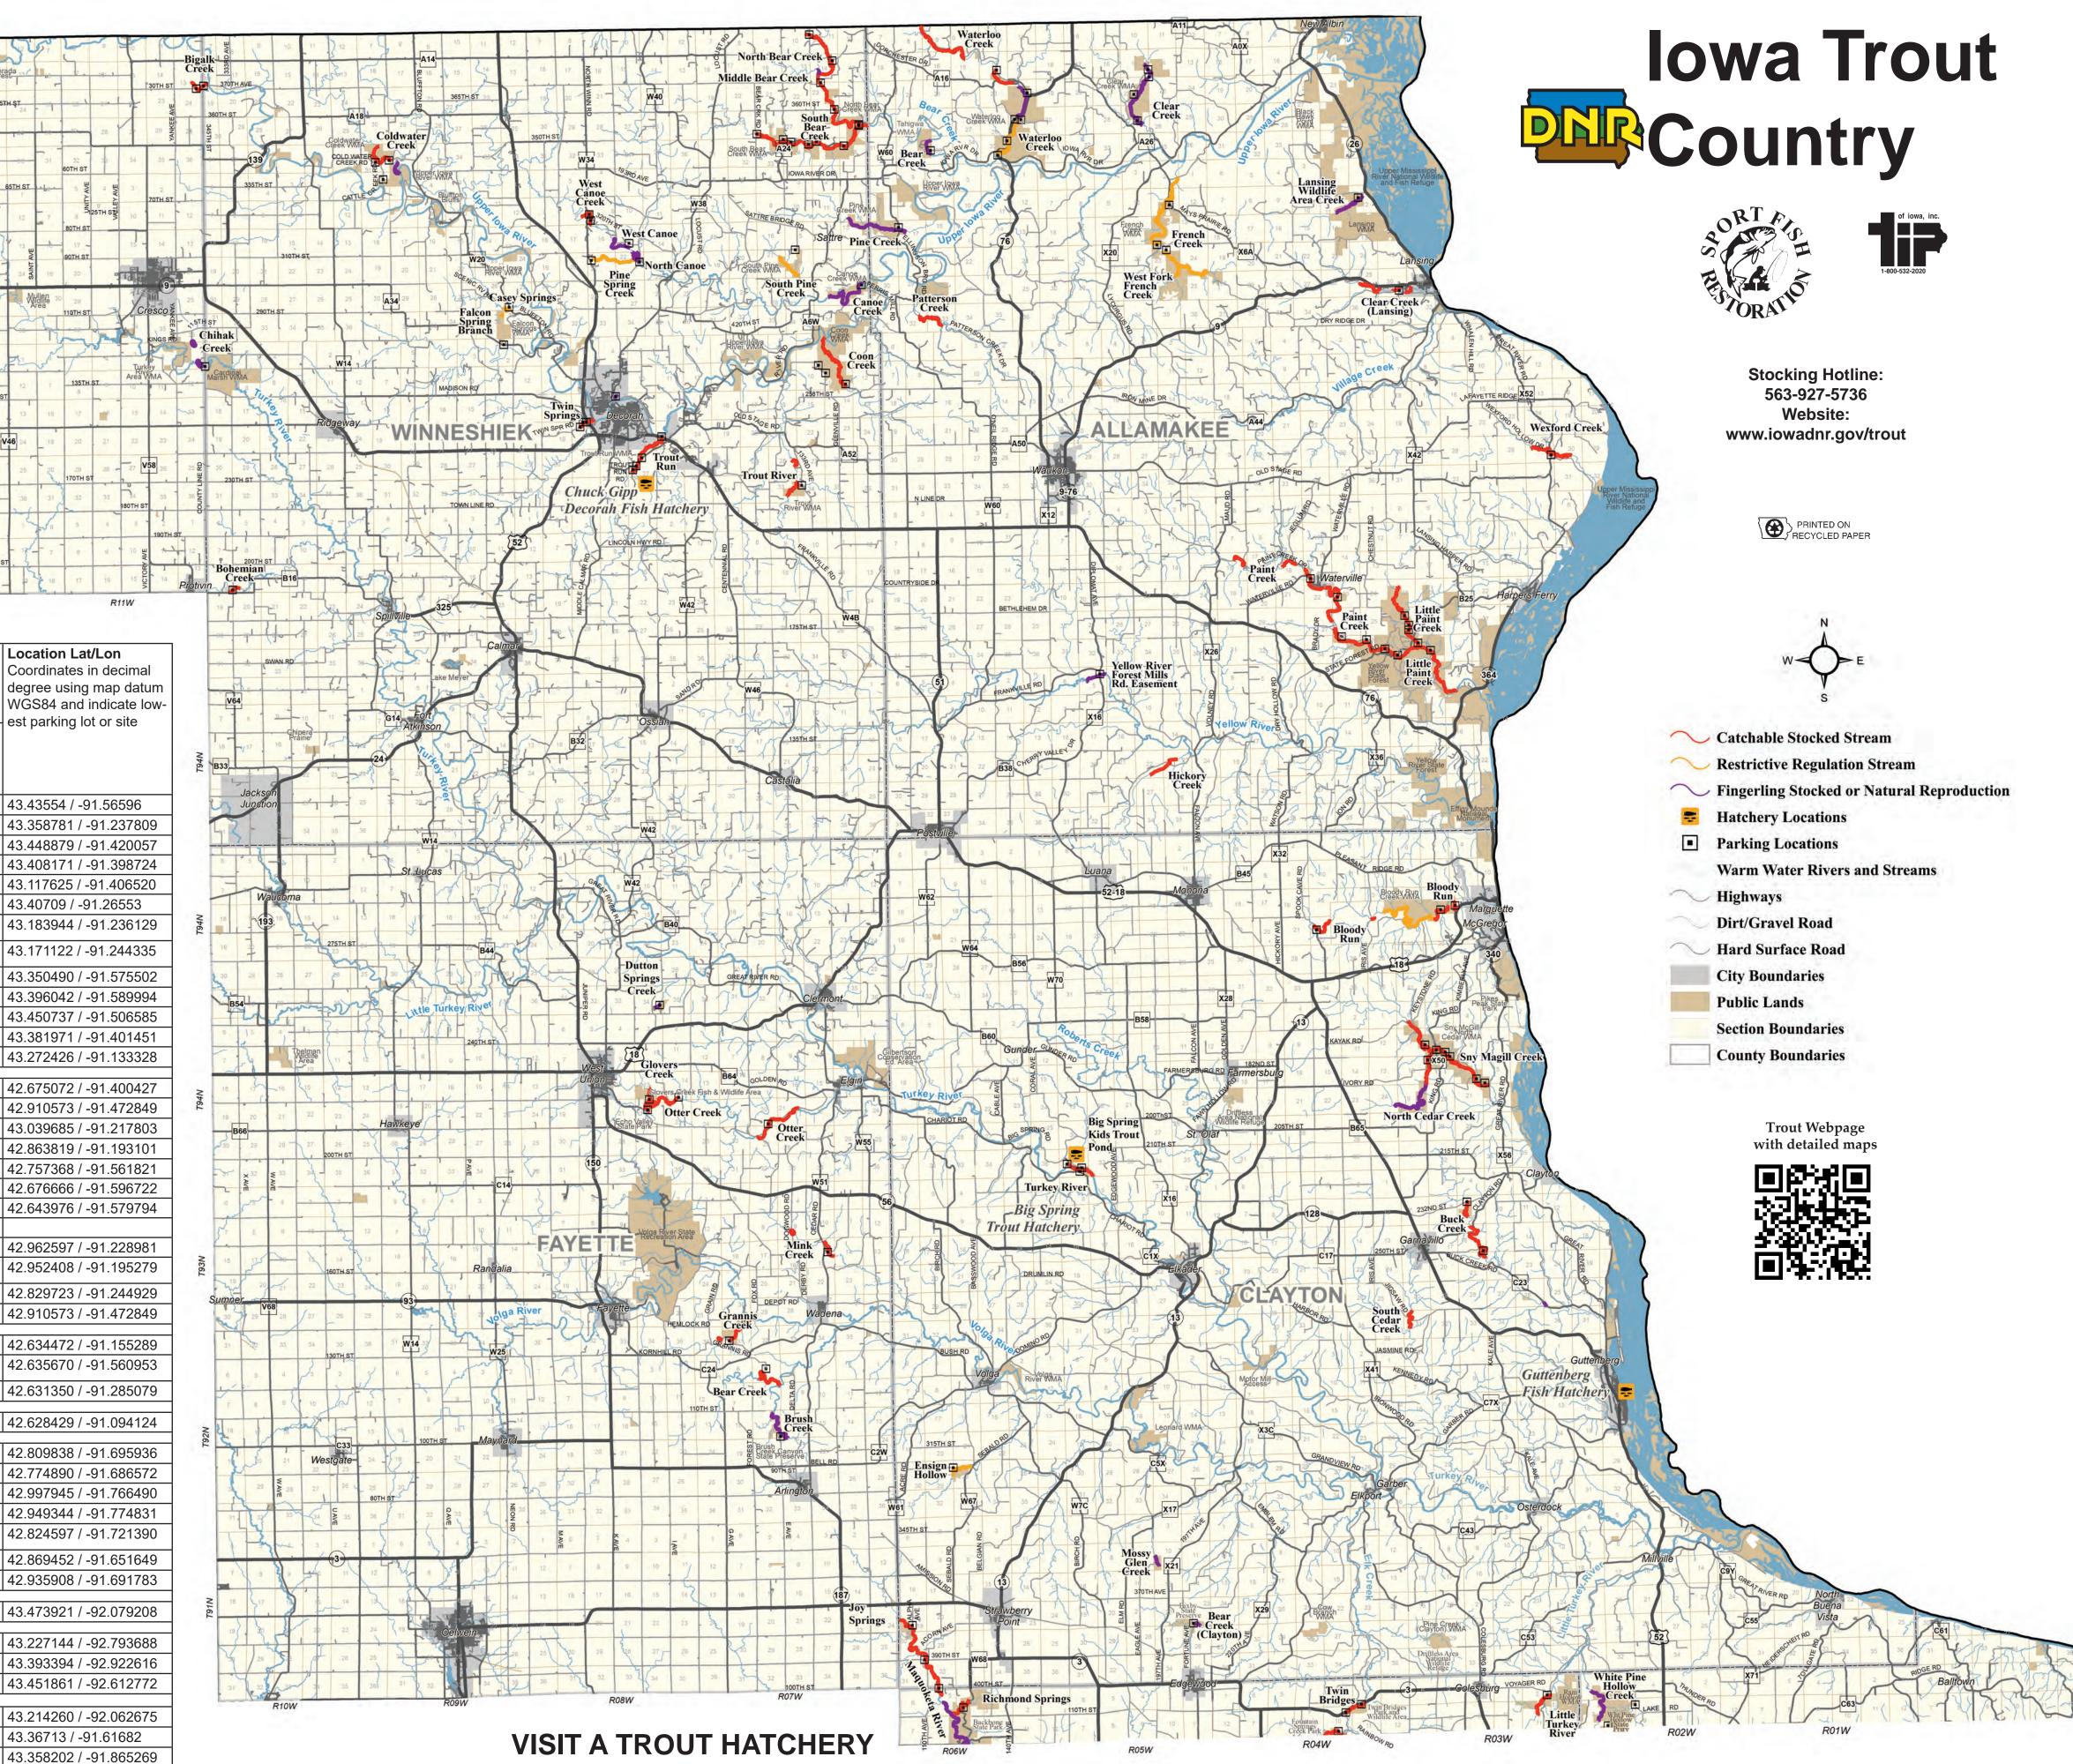

Welcome to **Iowa Trout Country! Stocking Hotline:** 563-927-5736 Website: www.iowadnr.gov/trout

**Big Spring Trout Hatchery** 563-245-2446 Chuck Gipp Decorah Fish Hatchery

> 563-382-8324 Manchester Trout Hatchery

563-927-3276 **CATCHABLE TROUT STREAMS** 

The Iowa DNR stocks 300,000 to 400,000 trout from April 1 through late autumn. More than 600 extra brood trout, weighing over 2 pounds each, are also released in small numbers into each stream.

The catchable stocking program uses rainbow trout. The number of fish stocked into each area varies, depending on length of the stream and how many anglers use [022] the area. These criteria also determine how often each area is stocked.

Surveys show there are still good numbers of trout several days after the most recent stocking and throughout the winter. Along with the stocked trout, many areas have good to excellent numbers of wild brown trout that challenge even the best anglers. Brown trout over 20 inches are possible.

Learn more about lowa's trout program on our website at www.iowadnr.gov/trout.

WHERE CAN I FISH FOR TROUT? lowa trout streams are on both public and private lands. Private lands open to public fishing will be marked with grey "Open for Public Fishing" or white "Public Fishing Only" signs. Public-owned fishing areas are typically well-marked with green "Public Hunting" or brown "Park" signs.

The Iowa DNR buys conservation easements along some streams from willing landowners to provide public trout fishing on privately-owned land. Angler Conservation Easements along private trout streams protect water resources, restore fish habitat and provide access for public fishing. These easements are an important partnership with participating landowners.

Over 16 miles of Northeast Iowa trout streams are conserved by easements. Your cooperation helps protect these "Trout Trails" and allows the public to fish as guests of the landowner.

The stream bottoms of lowa trout streams are privately-owned, except when surrounding lands are publicly-owned. If the stream access does not have a public fishing sign, assume that it is private property. You need permission from the landowner to fish areas that are not posted as open for public access.

**RESTRICTIVE REGULATION STREAMS** streams marked in orange on map) Portions of nine streams have special regulations for trout. There is a 14-inch minimum length limit on all trout species in upper Spring Branch and on brown trout in the middle segment of Bloody Run. There is a catch and release regulation for all trout on Ensign and Hewett Creeks, McLoud Run, South Pine Creek, and the lowest part of Waterloo Creek. There is a catch and release regulation for brown trout on French Creek and the West Fork of French Creek. There is a catch and release regulation for brook trout on Casey Springs, Falcon Springs and Creek. All stream segments with special regulations are posted with signs that describe the regulation. Only artificial lures are allowed in all stream sections with restrictive regulations.

| Easy acce<br>available |    | Universal<br>access | ments are on portions of streams)              | K=brook<br>R=rainbow | B=Big Spring<br>D=Decorah<br>M=Manchester      | N=Non-elec.<br>P=Primitive,<br>no facilities | (Streams are<br>artificial lure<br>only) | K=brook<br>B=brown |            | degree using map datum<br>WGS84 and indicate<br>parking lot or site |  |
|------------------------|----|---------------------|------------------------------------------------|----------------------|------------------------------------------------|----------------------------------------------|------------------------------------------|--------------------|------------|---------------------------------------------------------------------|--|
|                        | Еа | Un<br>acc           |                                                |                      | NS=Not Stocked<br>◆=Not Stocked<br>July/August |                                              | Unity)                                   | Catchable          | Fingerling |                                                                     |  |
|                        |    |                     | Bear Creek (Bixby)                             |                      | NS                                             |                                              |                                          |                    | В          | 42.675072 / -91.400427                                              |  |
|                        |    |                     | Joy Springs*                                   |                      | М                                              | Р                                            |                                          | R                  | В          | 42.676666 / -91.596722                                              |  |
|                        |    |                     | Maquoketa River*                               |                      | М                                              |                                              |                                          | R                  | В          | 42.643976 / -91.579794                                              |  |
|                        |    |                     | Mossy Glen                                     | В                    | NS                                             |                                              |                                          |                    |            |                                                                     |  |
|                        | •  | Ė                   | Bailey's Ford                                  | В                    | М                                              | E/N                                          |                                          | R                  |            | 42.447789 / -91.410252                                              |  |
|                        | •  |                     | Fountain Springs                               | В                    | M                                              | Р                                            |                                          | R                  |            | 42.618064 / -91.301048                                              |  |
|                        |    |                     | Little Turkey River                            | В                    | M                                              | Р                                            |                                          | R                  |            | 42.634472 / -91.155289                                              |  |
|                        | •  | Ė                   | Richmond Springs                               | В                    | M                                              | E/N                                          |                                          | R                  |            | 42.635670 / -91.560953                                              |  |
|                        | •  |                     | Spring Branch*                                 | В                    | M                                              |                                              | 14-inch min.                             | R                  |            | 42.461033 / -91.397409                                              |  |
|                        | •  |                     | Twin Bridges                                   | В                    | M                                              | E/N                                          |                                          | R                  |            | 42.631350 / -91.285079                                              |  |
|                        | •  |                     | Bankston Creek                                 | В                    | М                                              | P                                            |                                          | R                  |            | 42.558286 / -90.954971                                              |  |
|                        |    |                     | Monastery Creek                                |                      | NS                                             |                                              |                                          |                    | В          | 42.423057 / -90.758802                                              |  |
|                        | •  |                     | Swiss Valley (Lower)                           |                      | M <b>♦</b>                                     | E/N                                          |                                          | R                  |            | 42.429667 / -90.741139                                              |  |
|                        |    |                     | Swiss Valley (Upper)                           | В                    | М                                              |                                              |                                          | R                  |            | 42.423057 / -90.758802                                              |  |
|                        |    |                     | White Pine Hollow                              |                      | NS                                             |                                              |                                          |                    | В          | 42.628429 / -91.094124                                              |  |
|                        |    |                     | Bellevue Kids' Pond                            |                      | M <b>♦</b>                                     |                                              |                                          | R                  |            | 42.249979 / -90.418336                                              |  |
|                        |    |                     | Big Mill Creek                                 | В                    | М                                              | Р                                            |                                          | R                  |            | 42.270402 / -90.523846                                              |  |
|                        |    |                     | Brush Creek                                    |                      | M <b>♦</b>                                     |                                              |                                          | R                  |            | 42.177465 / -90.578167                                              |  |
|                        | •  |                     | Dalton Pond                                    |                      | M <b>♦</b>                                     | Р                                            |                                          | R                  |            | 42.037154 / -90.371894                                              |  |
|                        |    |                     | Little Mill Creek                              | В                    | М                                              | Р                                            |                                          | R                  |            | 42.249197 / -90.476612                                              |  |
|                        | •  |                     | Mill Creek                                     |                      | М                                              |                                              |                                          | R                  |            | 42.253686 / -90.431024                                              |  |
|                        |    |                     | South Fork Mill Creek                          | В                    | NS                                             | P                                            |                                          |                    |            | 42.270402 / -90.523846                                              |  |
|                        |    |                     | McLoud Run                                     |                      | NS                                             |                                              | catch&release                            |                    | RBK        | 42.012427 / -91.665362                                              |  |
| nap)                   |    |                     | McLoud Run flows adja<br>Road in Cedar Rapids. | ween Collins Road a  |                                                |                                              |                                          |                    |            |                                                                     |  |