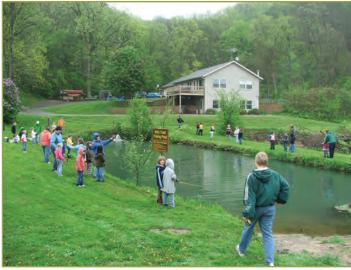

Find a list of wild trout streams open to public fishing on our website at www.iowadnr.gov/trout.

**KIDS' TROUT FISHING PONDS** Kids (15 years and younger) have their own trout fishing ponds at Big Spring Hatchery and Bellevue Station. These ponds offer a safe and easy spot for young anglers to learn the basics of fishing, with an excellent chance to reel in their first trout and earn a First Fish Award. A limited number of fishing poles and basic tackle are available for kids to use. All kids must be with a properly licensed adult (fishing license + trout privilege). There is a two trout limit per day, which includes trout caught and released. Artificial tackle is recommended for kids planning to catch and release fish.