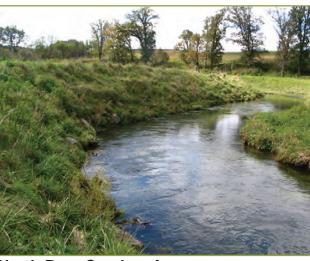

The Iowa DNR buys conservation easements along some streams from willing landowners to provide public trout fishing on privately-owned land. Angler Conservation Easements along private trout streams protect water resources, restore fish habitat and provide access for public fishing. These easements are an important partnership with participating landowners.

Over 16 miles of Northeast Iowa trout streams are conserved by easements. Your cooperation helps protect these "Trout Trails" and allows the public to fish as guests of the landowner.

The stream bottoms of lowa trout streams are privately-owned, except when surrounding lands are publicly-owned. If the stream access does not have a public fishing sign, assume that it is private property. You need permission from the landowner to fish areas that are not posted as open for public access.