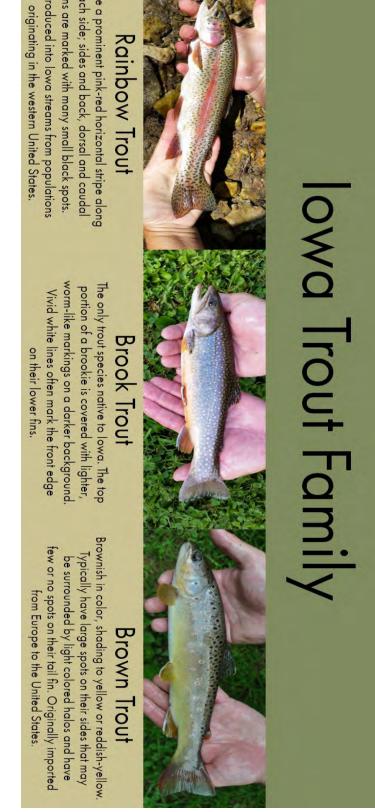

## **IOWA'S WILD TROUT**

During the past 20 years, Northeast Iowa has seen a dramatic increase in the miles of stream that support populations of trout fully sustained through natural reproduction. Over 75 streams now have some level of natural reproduction and provide an excellent opportunity for anglers to pursue wild trout.

These increases occurred as watersheds were improved, in-stream habitat was installed, improved trout genetics were used, and lowa had an extended period of above average annual rainfall.

Brook trout from South Pine Creek are the only known population of native lowa brook trout. In 1995, Iowa DNR staff started to spawn trout from South Pine Creek to restore populations in other Northeast Iowa coldwater streams.

Adult brown trout are collected from the wild and are spawned. Their offspring are stocked as fingerlings into coldwater streams with suitable water temperatures and habitat conditions. Many populations of naturally reproducing brown trout have been established in Northeast Iowa streams using this stocking approach.