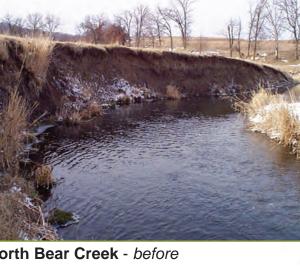

The Iowa DNR buys conservation easements along some streams from willing landowners to provide public trout fishing on privately-owned land. Angler Conservation Easements along private trout streams protect water resources, restore fish habitat and provide access for public fishing. These easements are an important partnership with participating landowners.

Over 16 miles of Northeast Iowa trout streams are conserved by easements. Your cooperation helps protect these "Trout Trails" and allows the public to fish as guests of the landowner.

The stream bottoms of lowa trout streams are privately-owned, except when surrounding lands are publicly-owned. If the stream access does not have a public fishing sign, assume that it is private property. You need permission from the landowner to fish areas that are not posted as open for public access.