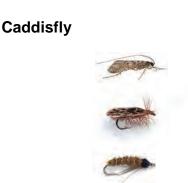

**TERMINAL TACKLE**– You can catch trout with a variety of natural food items like nightcrawlers, worms and minnows. Try also cheese, sweet corn, synthetic baits, marshmallows and salmon eggs, or artificial lures like crankbaits and spinners. When fly fishing, use imitations of aquatic insects like mayflies, caddisflies, stoneflies and midges. Terrestrial insects like grasshoppers, crickets and ants can be effective in the summer.

**MATCH THE HATCH** (left), has pictures of various natural food items and the corresponding lures that imitate each. Select lures or flies that match the size, shape and color of the items that trout are currently feeding on.

Mike Jacobs from Monticello, an avid fly angler, tied the dry flies and nymphs for the mayfly and caddisfly. Mark Winn, a Fisheries Management Technician for the Iowa DNR at Manchester, sketched the artwork for the black ant and the grasshopper.