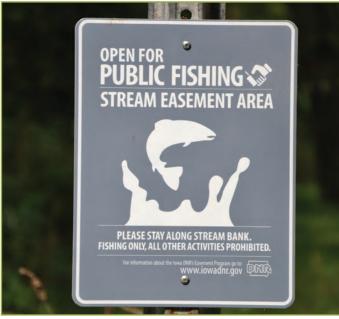

Learn more about lowa's trout program on our website at www.iowadnr.gov/trout.

WHERE CAN I FISH FOR TROUT? lowa trout streams are on both public and private lands. Private lands open to public fishing will be marked with grey "Open for Public Fishing" or white "Public Fishing Only" signs. Public-owned fishing areas are typically well-marked with green "Public Hunting" or brown "Park" signs.

The Iowa DNR buys conservation easements along some streams from willing landowners to provide public trout fishing on privately-owned land. Angler Conservation Easements along private trout streams protect water resources, restore fish habitat and provide access for public fishing. These easements are an important partnership with participating landowners.

Over 16 miles of Northeast Iowa trout streams are conserved by easements. Your cooperation helps protect these "Trout Trails" and allows the public to fish as guests of the landowner.

The stream bottoms of lowa trout streams are privately-owned, except when surrounding lands are publicly-owned. If the stream access does not have a public fishing sign, assume that it is private property. You need permission from the landowner to fish areas that are not posted as open for public access.