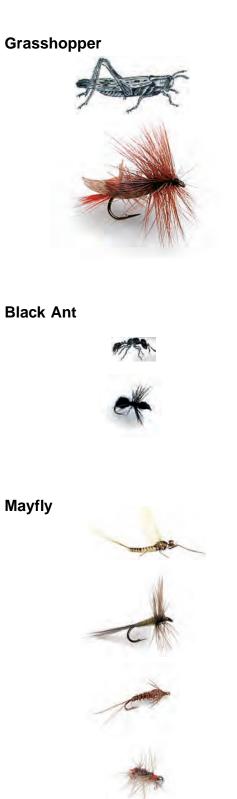

**TERMINAL TACKLE**– You can catch trout with a variety of natural food items like nightcrawlers, worms and minnows. Try also cheese, sweet corn, synthetic baits, marshmallows and salmon eggs, or artificial lures like crankbaits and spinners. When fly fishing, use imitations of aquatic insects like mayflies, caddisflies, stoneflies and midges. Terrestrial insects like grasshoppers, crickets and ants can be effective in the summer.

**MATCH THE HATCH** (left), has pictures of various natural food items and the corresponding lures that imitate each. Select lures or flies that match the size, shape and color of the items that trout are currently feeding on.

Mike Jacobs from Monticello, an avid fly angler, tied the dry flies and nymphs for the mayfly and caddisfly. Mark Winn, a Fisheries Management Technician for the Iowa DNR at Manchester, sketched the artwork for the black ant and the grasshopper.