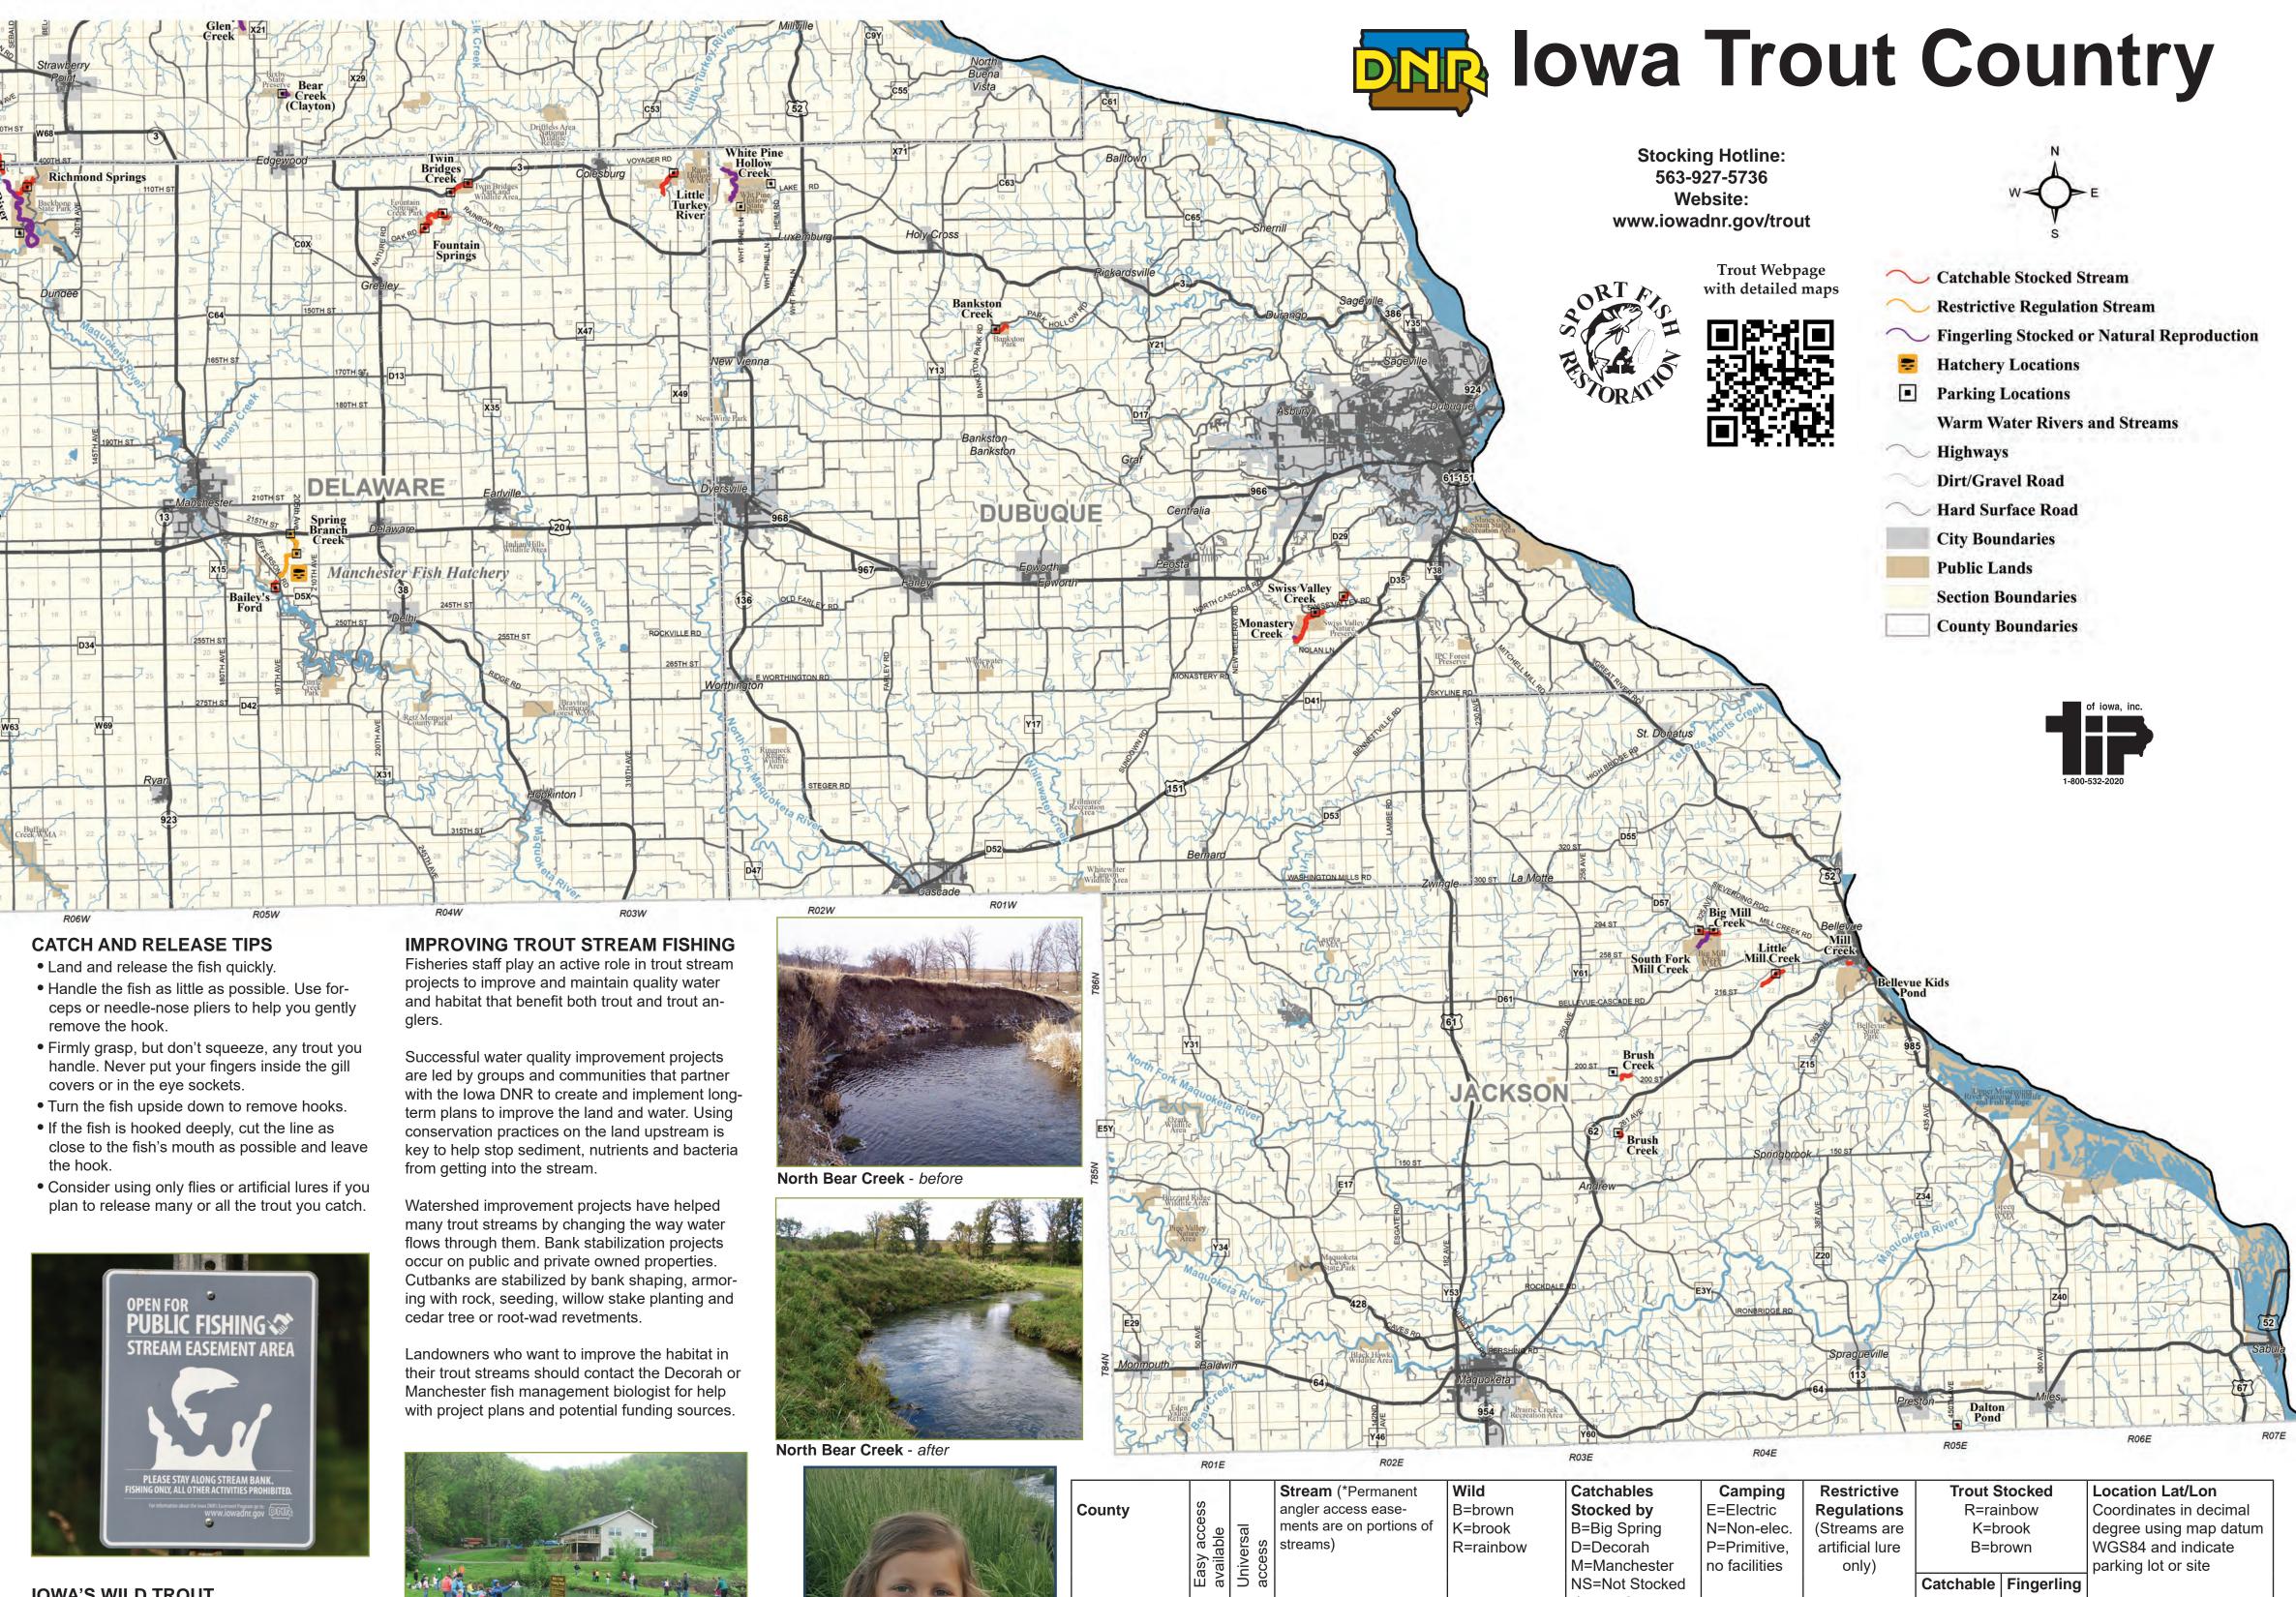

| Easy acce<br>available |    | Universal<br>access | ments are on portions of streams)              | K=brook<br>R=rainbow | B=Big Spring<br>D=Decorah<br>M=Manchester      | N=Non-elec.<br>P=Primitive,<br>no facilities | (Streams are<br>artificial lure<br>only) | K=brook<br>B=brown |            | degree using map datum<br>WGS84 and indicate<br>parking lot or site |  |
|------------------------|----|---------------------|------------------------------------------------|----------------------|------------------------------------------------|----------------------------------------------|------------------------------------------|--------------------|------------|---------------------------------------------------------------------|--|
|                        | Еа | Un<br>acc           |                                                |                      | NS=Not Stocked<br>◆=Not Stocked<br>July/August |                                              | Unity)                                   | Catchable          | Fingerling |                                                                     |  |
|                        |    |                     | Bear Creek (Bixby)                             |                      | NS                                             |                                              |                                          |                    | В          | 42.675072 / -91.400427                                              |  |
|                        |    |                     | Joy Springs*                                   |                      | М                                              | Р                                            |                                          | R                  | В          | 42.676666 / -91.596722                                              |  |
|                        |    |                     | Maquoketa River*                               |                      | М                                              |                                              |                                          | R                  | В          | 42.643976 / -91.579794                                              |  |
|                        |    |                     | Mossy Glen                                     | В                    | NS                                             |                                              |                                          |                    |            |                                                                     |  |
|                        | •  | Ė                   | Bailey's Ford                                  | В                    | М                                              | E/N                                          |                                          | R                  |            | 42.447789 / -91.410252                                              |  |
|                        | •  |                     | Fountain Springs                               | В                    | M                                              | Р                                            |                                          | R                  |            | 42.618064 / -91.301048                                              |  |
|                        |    |                     | Little Turkey River                            | В                    | M                                              | Р                                            |                                          | R                  |            | 42.634472 / -91.155289                                              |  |
|                        | •  | Ė                   | Richmond Springs                               | В                    | M                                              | E/N                                          |                                          | R                  |            | 42.635670 / -91.560953                                              |  |
|                        | •  |                     | Spring Branch*                                 | В                    | M                                              |                                              | 14-inch min.                             | R                  |            | 42.461033 / -91.397409                                              |  |
|                        | •  |                     | Twin Bridges                                   | В                    | M                                              | E/N                                          |                                          | R                  |            | 42.631350 / -91.285079                                              |  |
|                        | •  |                     | Bankston Creek                                 | В                    | М                                              | P                                            |                                          | R                  |            | 42.558286 / -90.954971                                              |  |
|                        |    |                     | Monastery Creek                                |                      | NS                                             |                                              |                                          |                    | В          | 42.423057 / -90.758802                                              |  |
|                        | •  |                     | Swiss Valley (Lower)                           |                      | M <b>♦</b>                                     | E/N                                          |                                          | R                  |            | 42.429667 / -90.741139                                              |  |
|                        |    |                     | Swiss Valley (Upper)                           | В                    | М                                              |                                              |                                          | R                  |            | 42.423057 / -90.758802                                              |  |
|                        |    |                     | White Pine Hollow                              |                      | NS                                             |                                              |                                          |                    | В          | 42.628429 / -91.094124                                              |  |
|                        |    |                     | Bellevue Kids' Pond                            |                      | M <b>♦</b>                                     |                                              |                                          | R                  |            | 42.249979 / -90.418336                                              |  |
|                        |    |                     | Big Mill Creek                                 | В                    | М                                              | Р                                            |                                          | R                  |            | 42.270402 / -90.523846                                              |  |
|                        |    |                     | Brush Creek                                    |                      | M <b>♦</b>                                     |                                              |                                          | R                  |            | 42.177465 / -90.578167                                              |  |
|                        | •  |                     | Dalton Pond                                    |                      | M <b>♦</b>                                     | Р                                            |                                          | R                  |            | 42.037154 / -90.371894                                              |  |
|                        |    |                     | Little Mill Creek                              | В                    | М                                              | Р                                            |                                          | R                  |            | 42.249197 / -90.476612                                              |  |
|                        | •  |                     | Mill Creek                                     |                      | М                                              |                                              |                                          | R                  |            | 42.253686 / -90.431024                                              |  |
|                        |    |                     | South Fork Mill Creek                          | В                    | NS                                             | P                                            |                                          |                    |            | 42.270402 / -90.523846                                              |  |
|                        |    |                     | McLoud Run                                     |                      | NS                                             |                                              | catch&release                            |                    | RBK        | 42.012427 / -91.665362                                              |  |
| nap)                   |    |                     | McLoud Run flows adja<br>Road in Cedar Rapids. | ween Collins Road a  |                                                |                                              |                                          |                    |            |                                                                     |  |